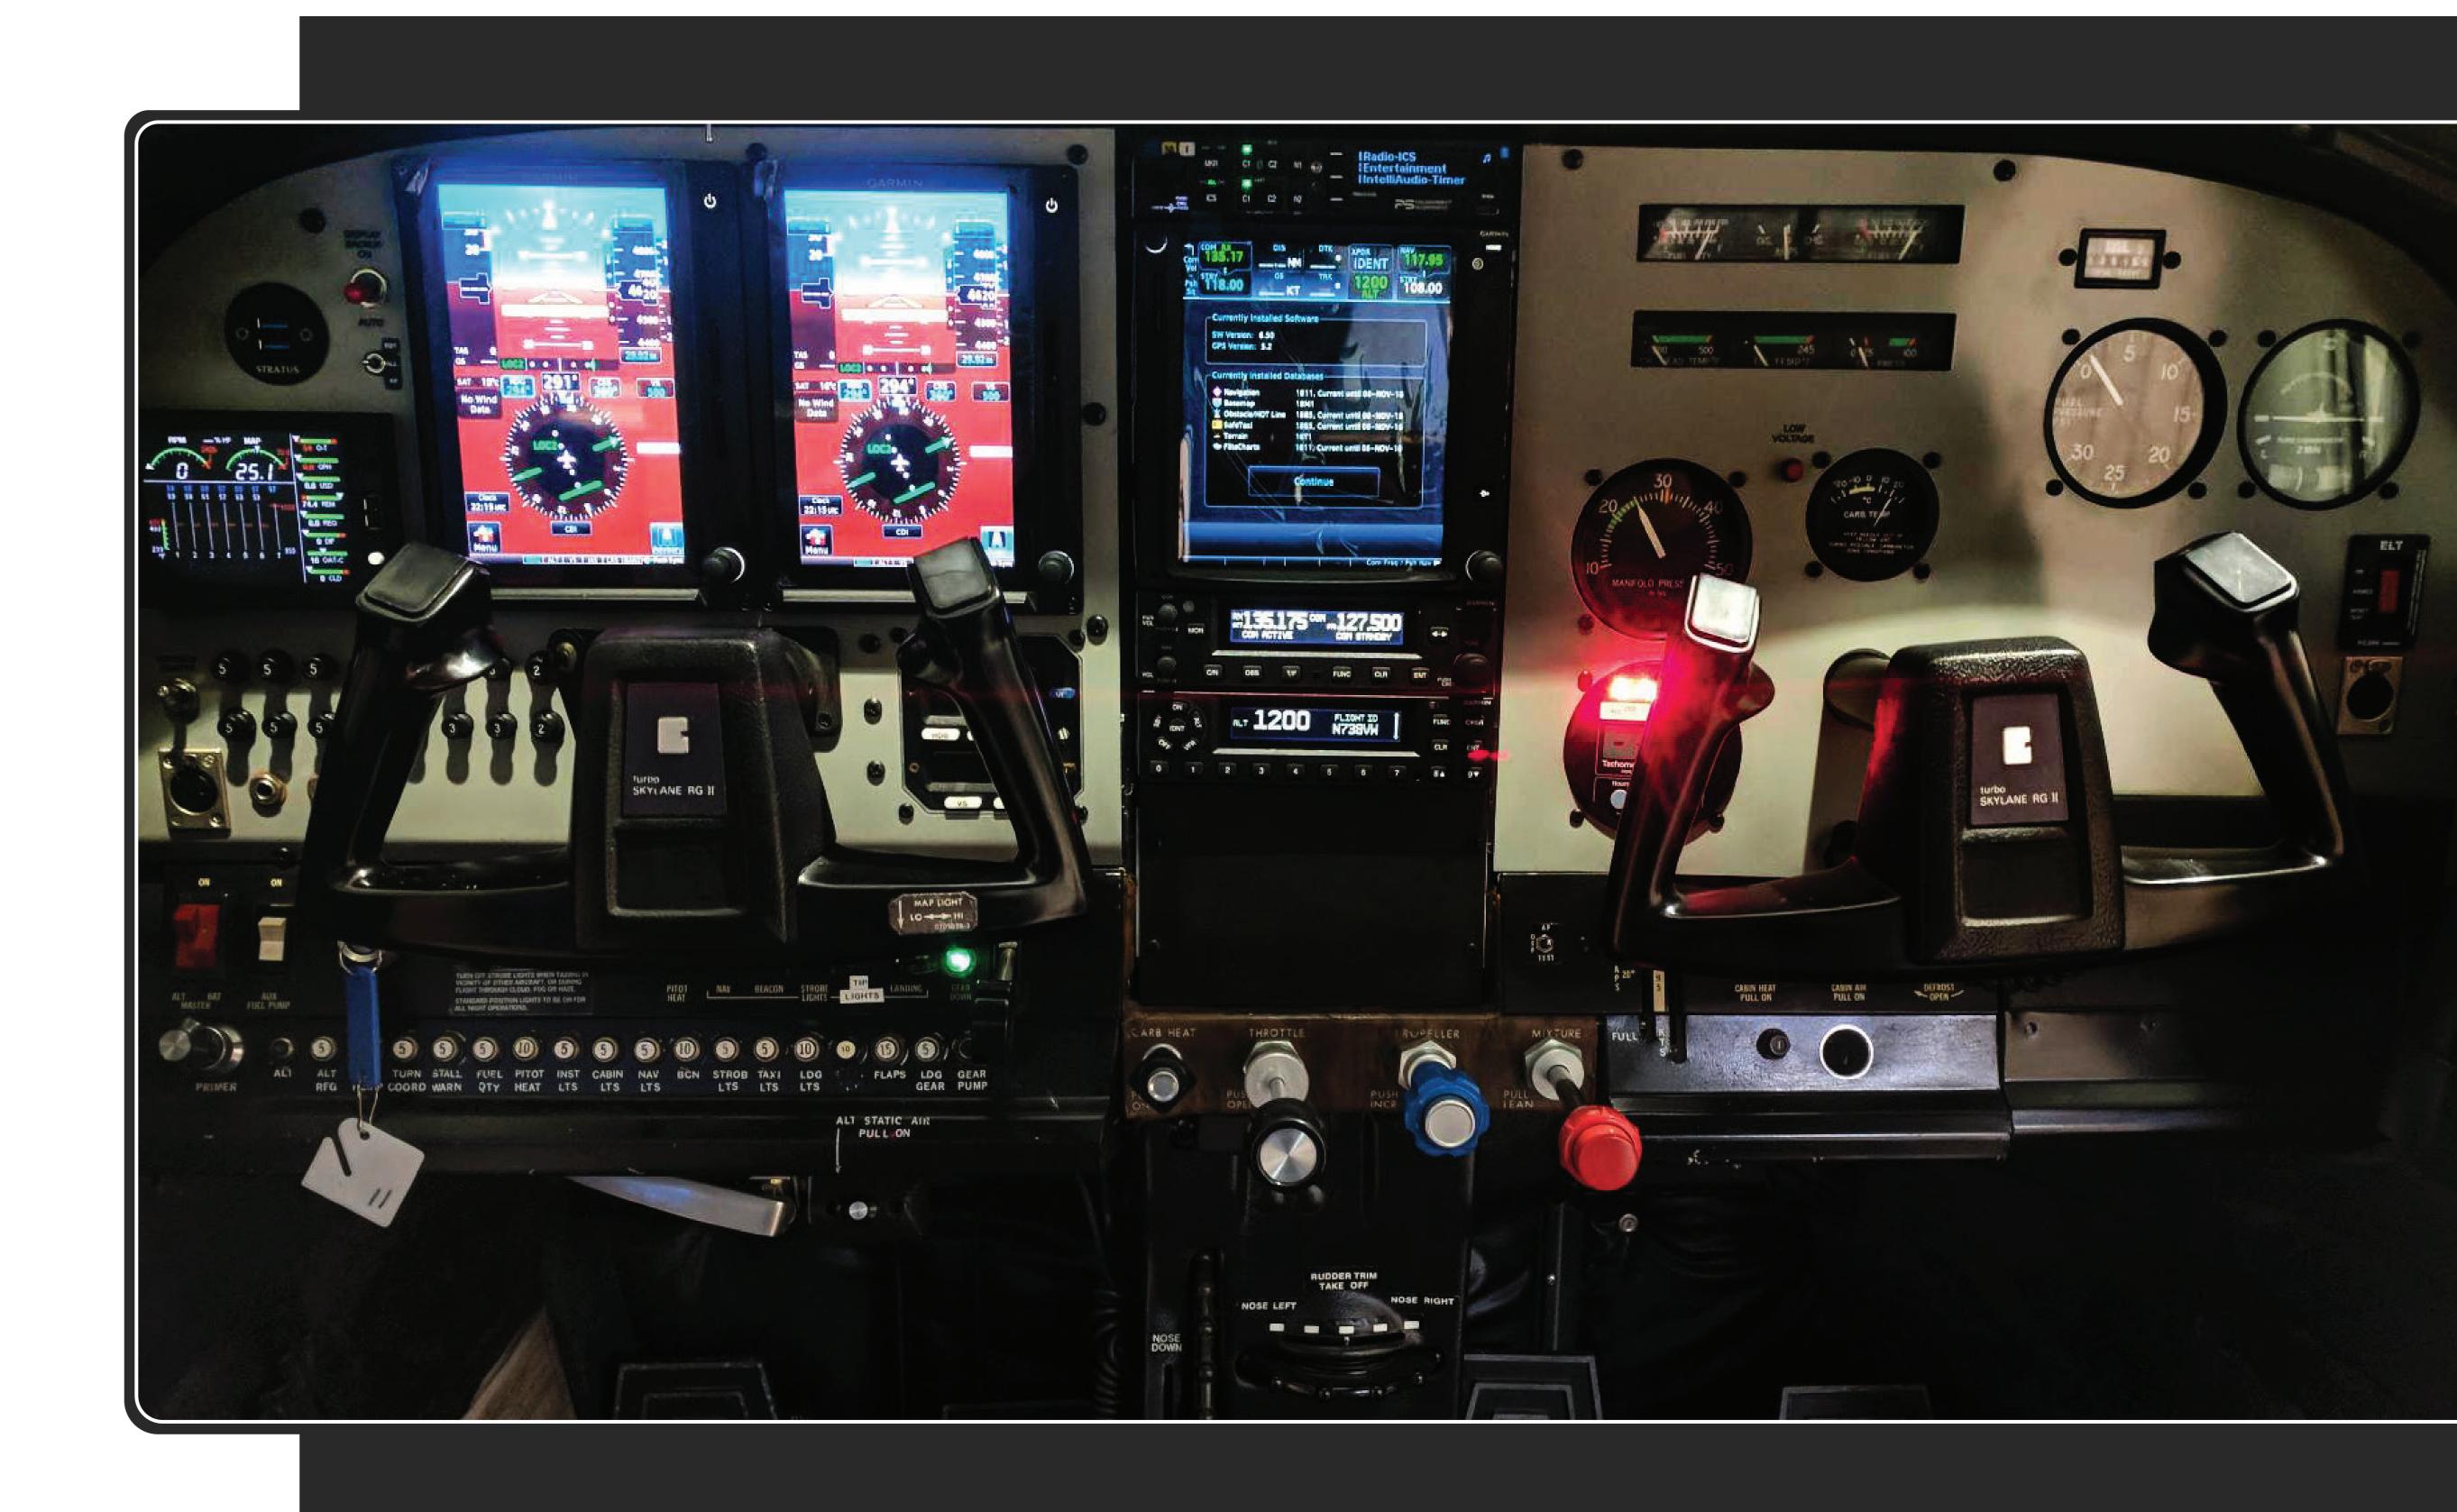

## AVIONICS

COMPLETE GLASS/ELECTRIC PANEL REPLACEMENT IN 2018.

VACUUM SYSTEM REMOVED.

NEW ALUMINUM INSTRUMENT PANEL – BOTH SIDES

GTN750 – GPS NAV COM

GCN 255A – NAV COM

GTX 345 – TRANSPONDER – ADS B IN AND OUT

G500TXI 7IN SCREEN – 2 – WITH ALTERNATE BATTERY BACKUP

PM450B - AUDIO PANEL

GARMIN AOA – ANGLE OF ATTACK

S-TEC 60-2 – AUTOPILOT

WX 500 – LIGHTNING DETECTOR

HORIZON P1000 - DIGITAL TAC

JPI EDM 730 – ENGINE MONITOR

USB CHARGER

FOUR SEAT INTERCOM