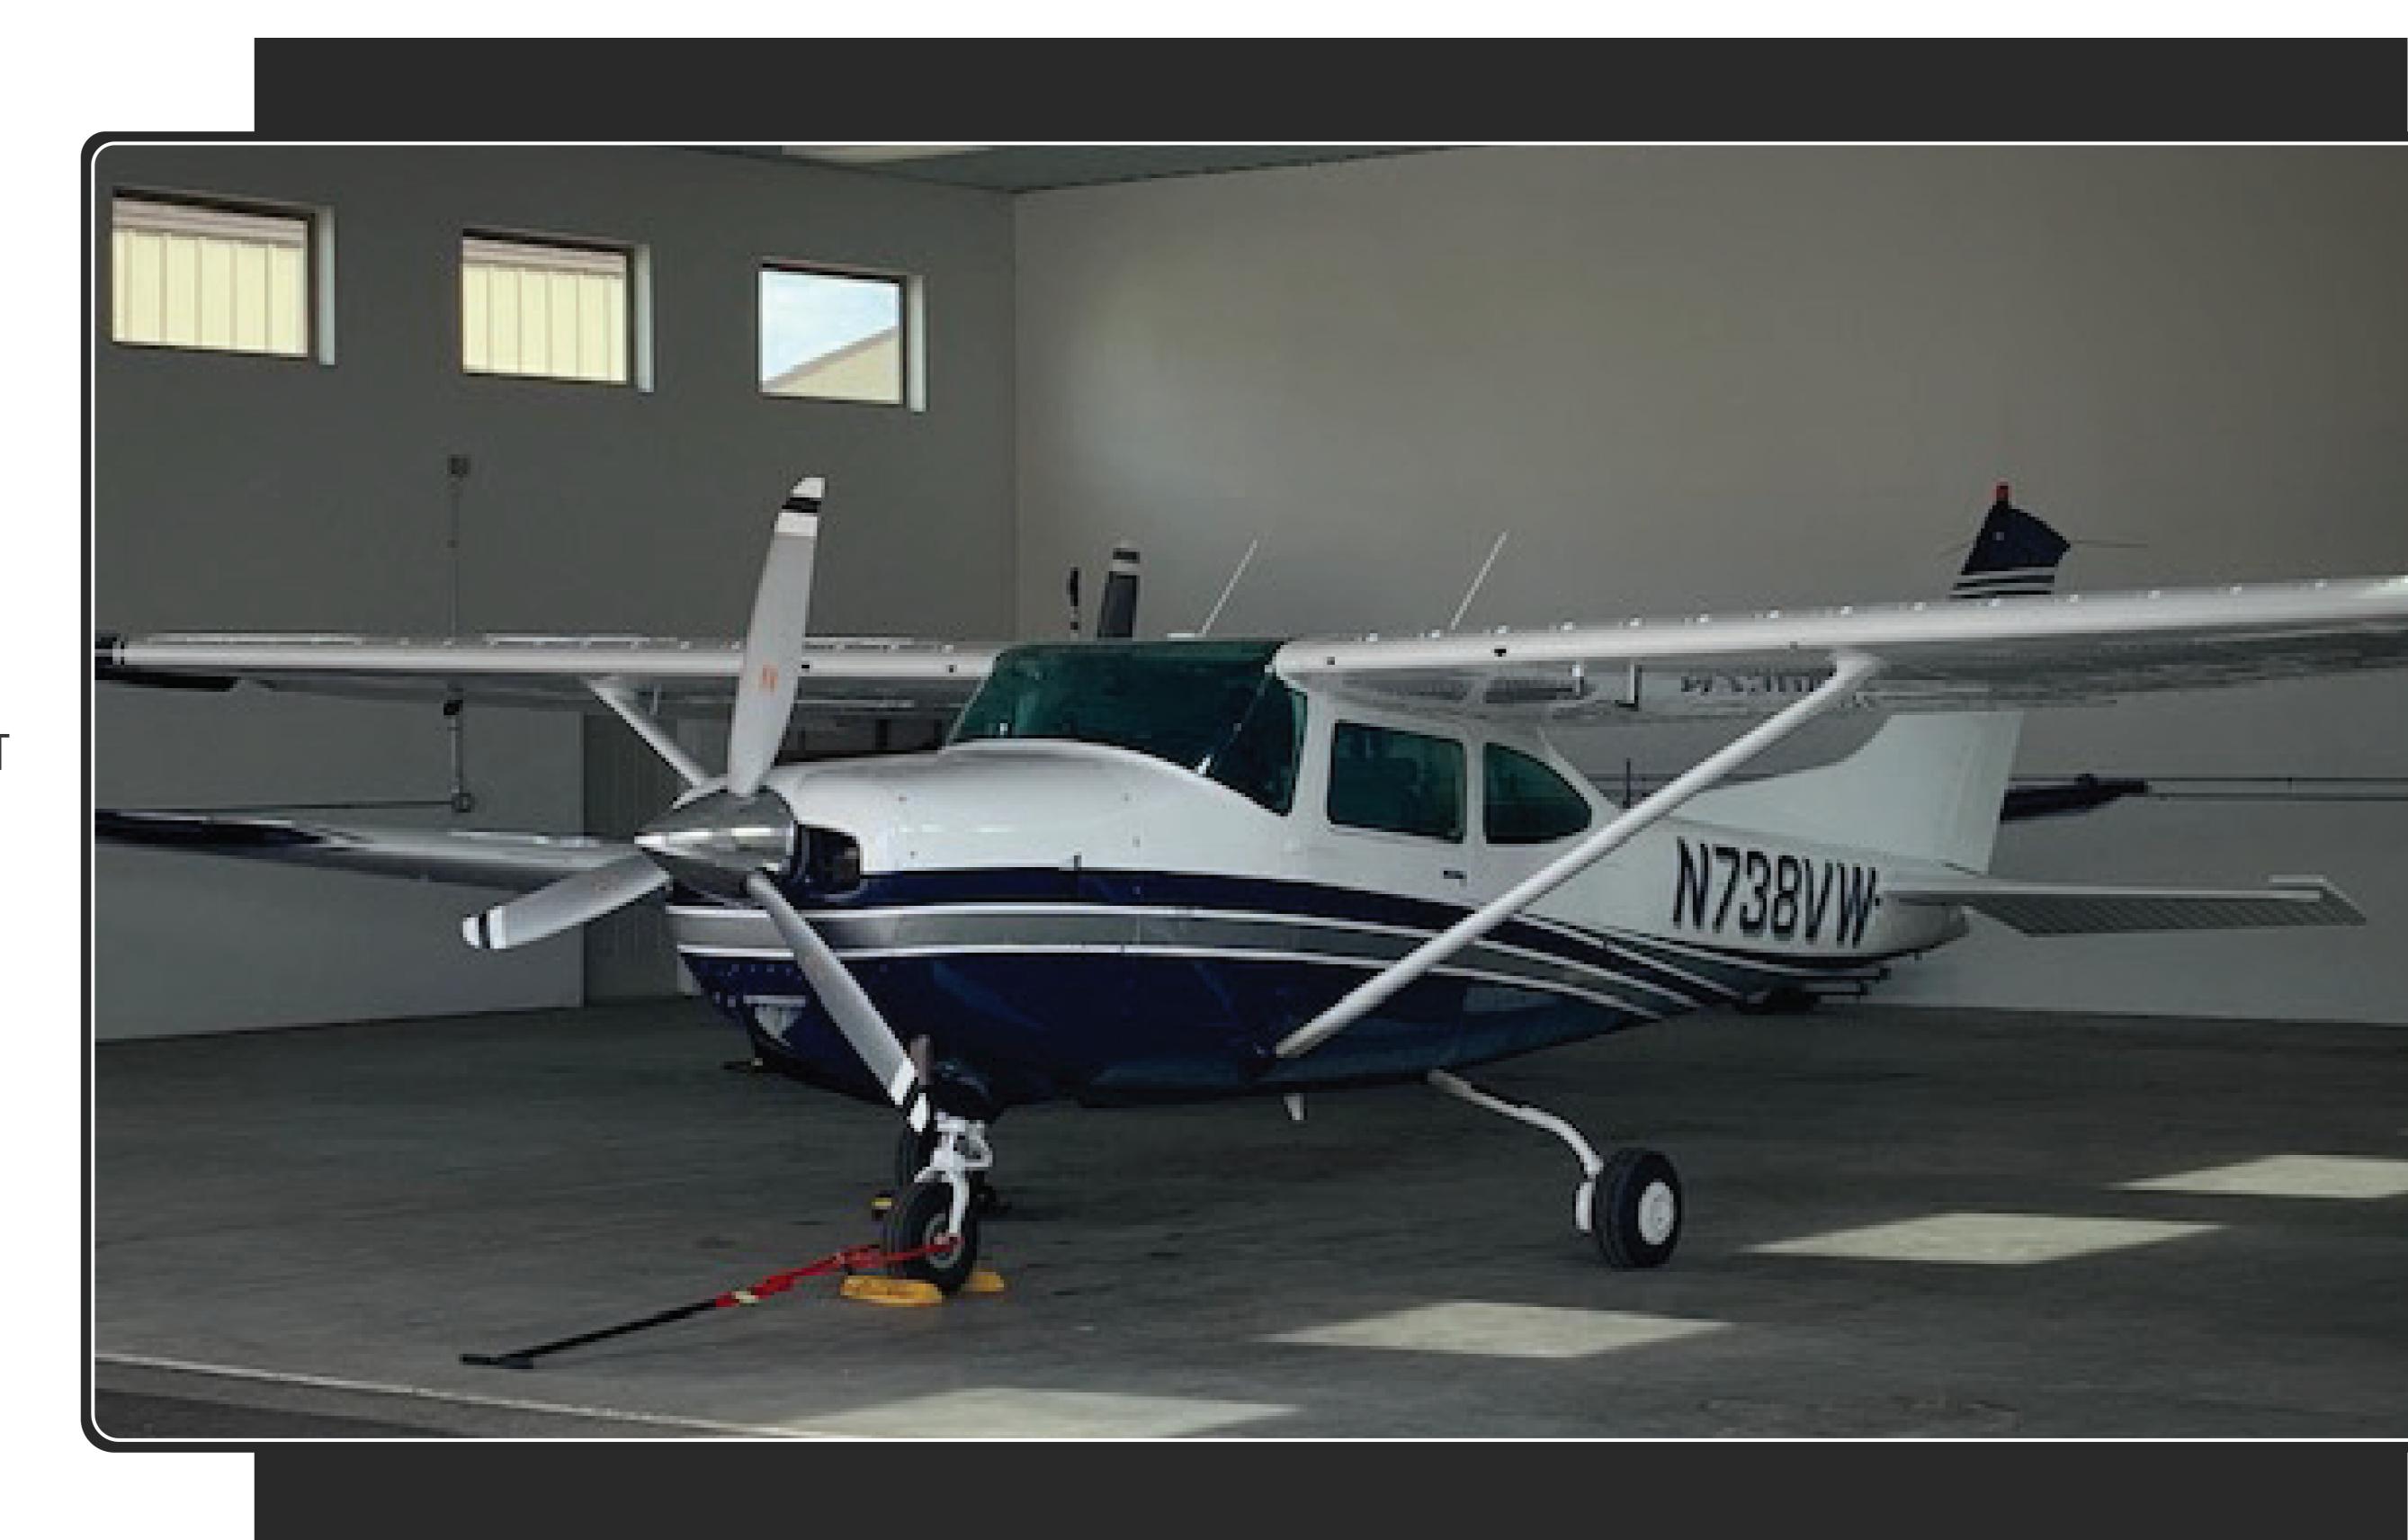

Skysource



## AIRFRAME – TOTAL TIME TACHOMTER 2255.6 HOURS

ENGINE

TSMOH: 15.5 HOURS

REBUILT BY A LEADING LYCOMING SHOP

- (LY-CON OF VISALIA CALIFORNIA)

NEW EXHAUST

TURBO HAS LESS THAN 150-HOURS, SINCE REBUILD AND REPLACEMENT

OF FLUXGATE VALVES

CRANK CASE – O RING SEALED – A LY-CON PROPRIETARY PROCESS

NEW CYLINDERS

FLOW PORTED CYLINDERS

NEW CAM & TAPPETS

CUSTOM PAINTED BLUE

ALL NEW HOSES

## PROPELLER

TIME SINCE NEW:

15.5 HOURS







## AVIONICS

COMPLETE GLASS/ELECTRIC PANEL REPLACEMENT IN 2018.

VACUUM SYSTEM REMOVED.

NEW ALUMINUM INSTRUMENT PANEL – BOTH SIDES

GTN750 – GPS NAV COM

GCN 255A – NAV COM

GTX 345 – TRANSPONDER – ADS B IN AND OUT

G500TXI 7IN SCREEN – 2 – WITH ALTERNATE BATTERY BACKUP

PM450B - AUDIO PANEL

GARMIN AOA – ANGLE OF ATTACK

S-TEC 60-2 – AUTOPILOT

WX 500 – LIGHTNING DETECTOR

HORIZON P1000 - DIGITAL TAC

JPI EDM 730 – ENGINE MONITOR

USB CHARGER

FOUR SEAT INTERCOM

## ADDITIONAL EQUIPMENT

OXYGEN

PILOT & COPILOT SEAT FULLY ADJUSTABLE

PILOT AND COPILOT SEAT HARNESS

PILOT – ROLLER SEAT RETAINER







AT SKYSOURCE INTERNATIONAL, WE PROVIDE TOP OF THE LINE MAINTENANCE, REPUTABLE AIRCRAFT SALES, AND EXCELLENT CUSTOMER SERVICE.

OUR CLIENT RELATIONSHIPS ARE BUILT ON PEACE OF MIND, INTE