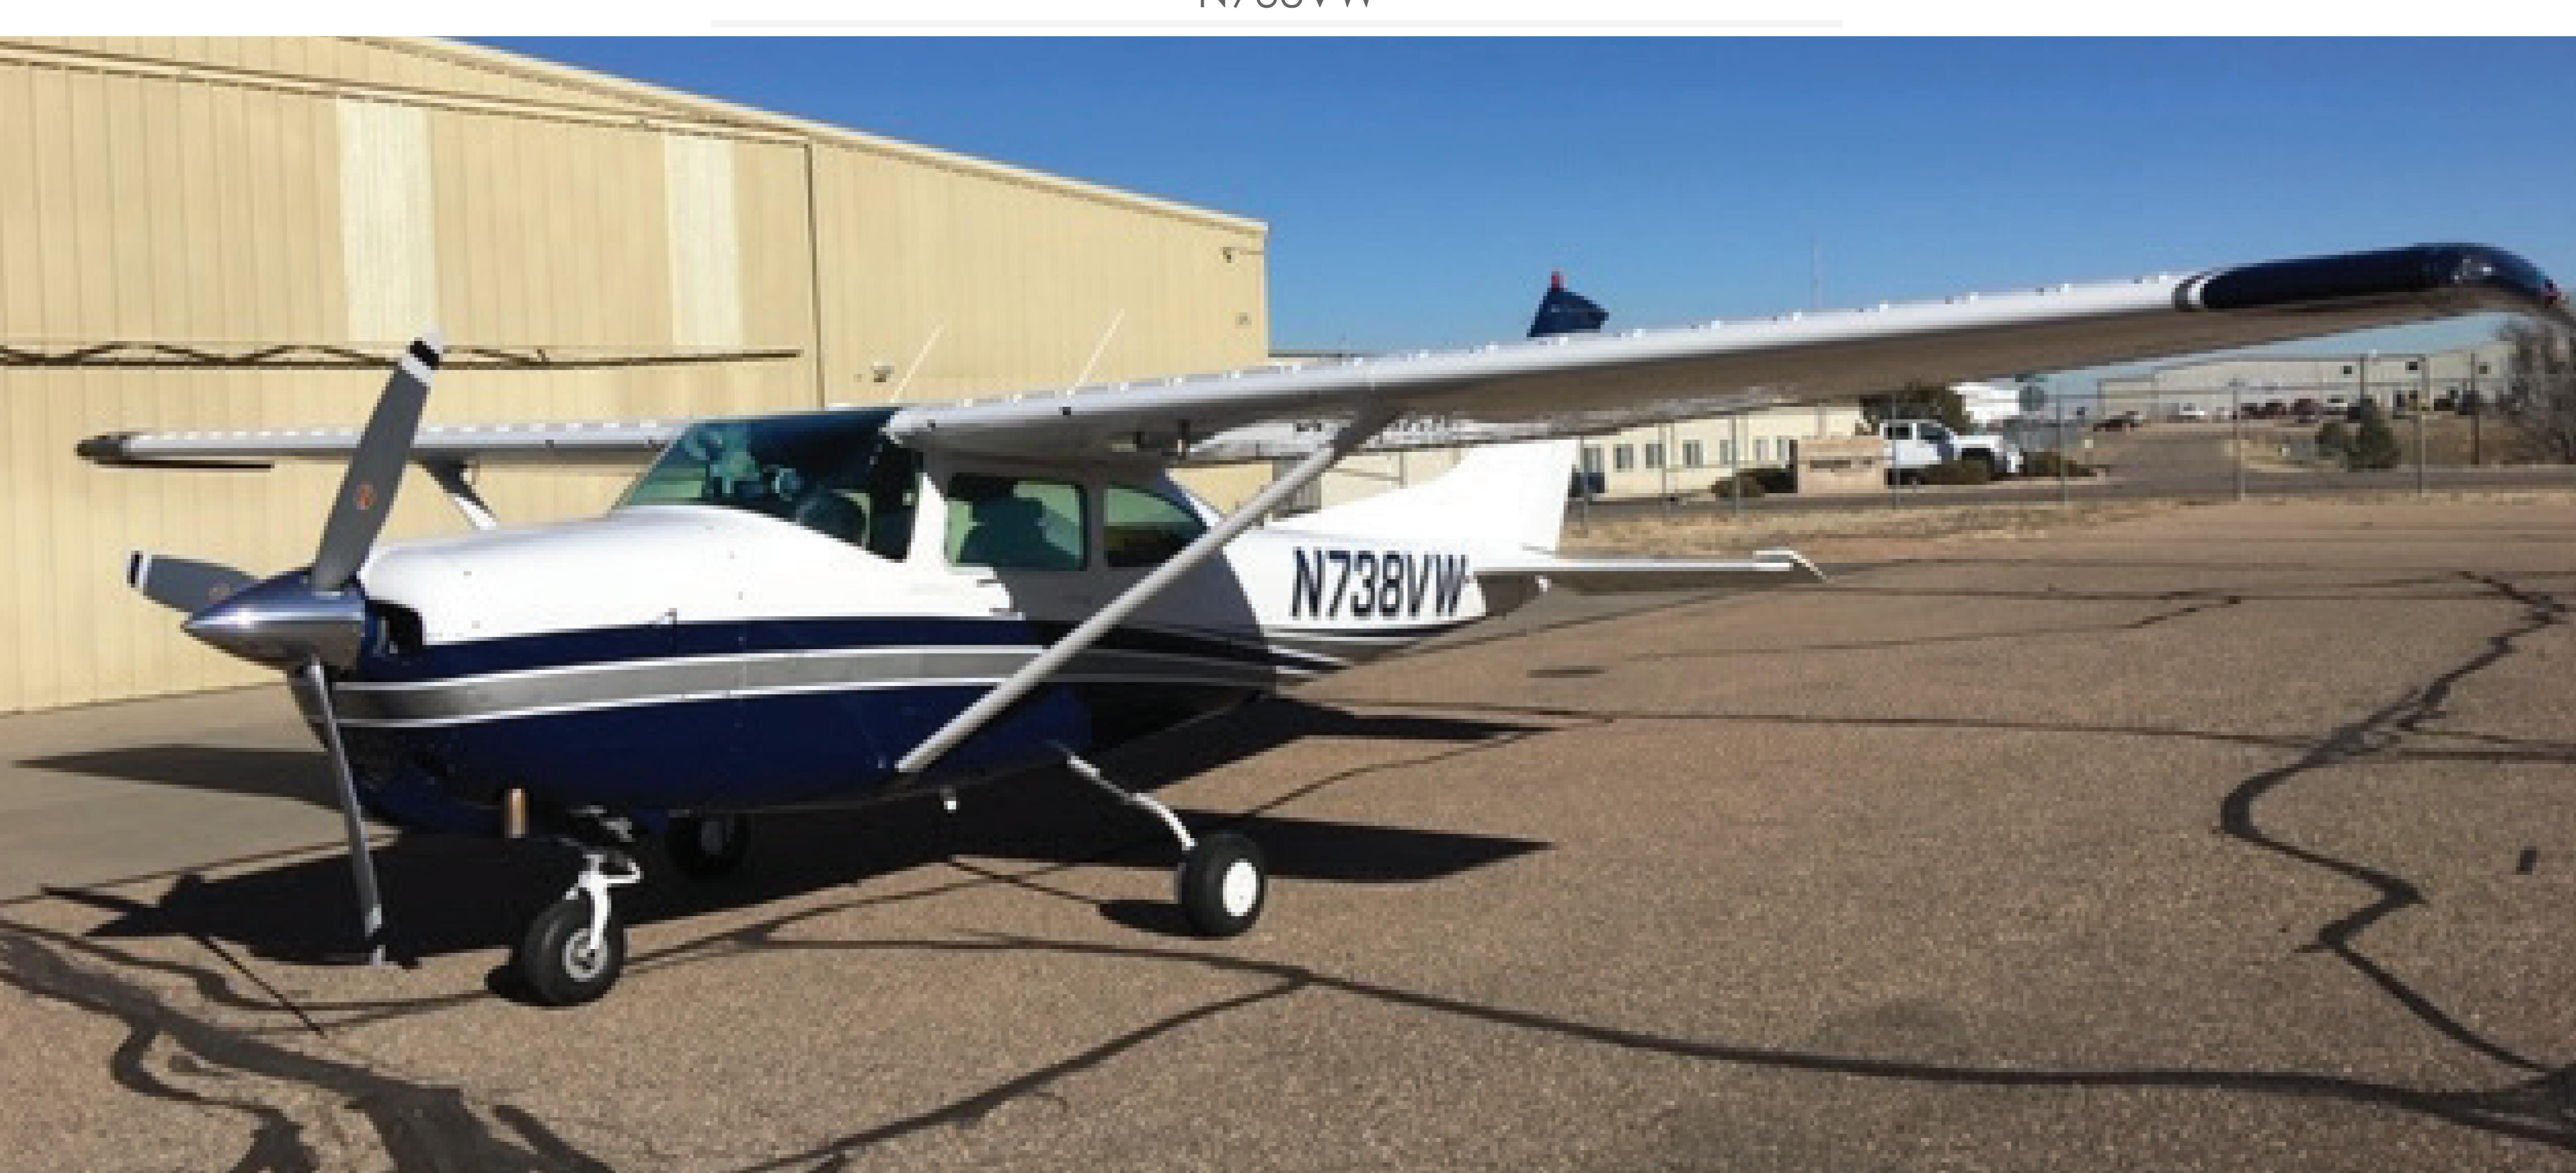

Skysource



## AIRFRAME – TOTAL TIME TACHOMTER 2255.6 HOURS

ENGINE

TSMOH: 15.5 HOURS

REBUILT BY A LEADING LYCOMING SHOP

- (LY-CON OF VISALIA CALIFORNIA)

NEW EXHAUST

TURBO HAS LESS THAN 150-HOURS, SINCE REBUILD AND REPLACEMENT

OF FLUXGATE VALVES

CRANK CASE – O RING SEALED – A LY-CON PROPRIETARY PROCESS

NEW CYLINDERS

FLOW PORTED CYLINDERS

NEW CAM & TAPPETS

CUSTOM PAINTED BLUE

ALL NEW HOSES

## PROPELLER

TIME SINCE NEW:

15.5 HOURS







## AVIONICS

COMPLETE GLASS/ELECTRIC PANEL REPLACEMENT IN 2018.

VACUUM SYSTEM REMOVED.

NEW ALUMINUM INSTRUMENT PANEL – BOTH SIDES

GTN750 – GPS NAV COM

GCN 255A – NAV COM

GTX 345 – TRANSPONDER – ADS B IN AND OUT

G500TXI 7IN SCREEN – 2 – WITH ALTERNATE BATTERY BACKUP

PM450B - AUDIO PANEL

GARMIN AOA – ANGLE OF ATTACK

S-TEC 60-2 – AUTOP