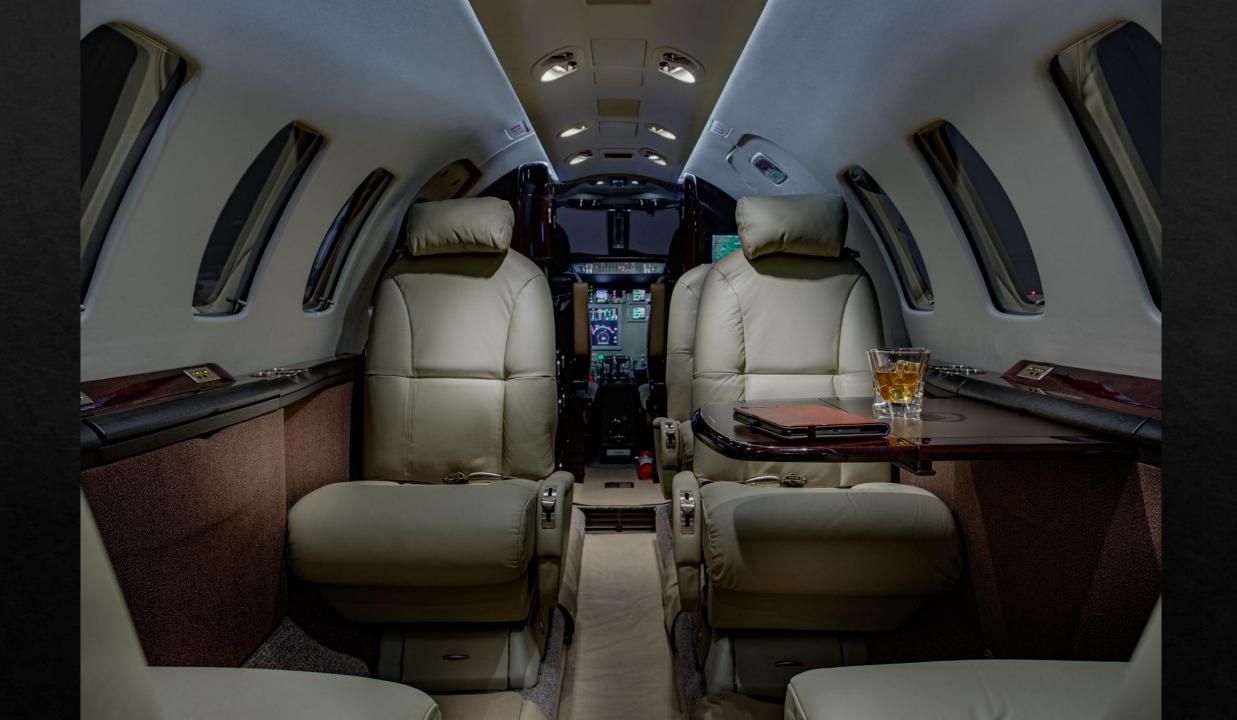

L3 GH-3000

Collins Weather Radar WXR 800 RADAR

Artex C406-N ELT

Maintenance Diagnostic Computer

EXTERIOR: Overall Matterhorn White with Marlin Blue and Bahama Blue Accent Stripes

INTERIOR: 8 Passenger Interior with Belted LAV Seat LH Fwd Refreshment Center, RH Fwd Slimline Cabinet. Single Fwd Aft Facing Seat. Center 4 Place Club w/ Executive Pull Out Tables, Dual Aft Fwd Facing Seat. Belted Lav