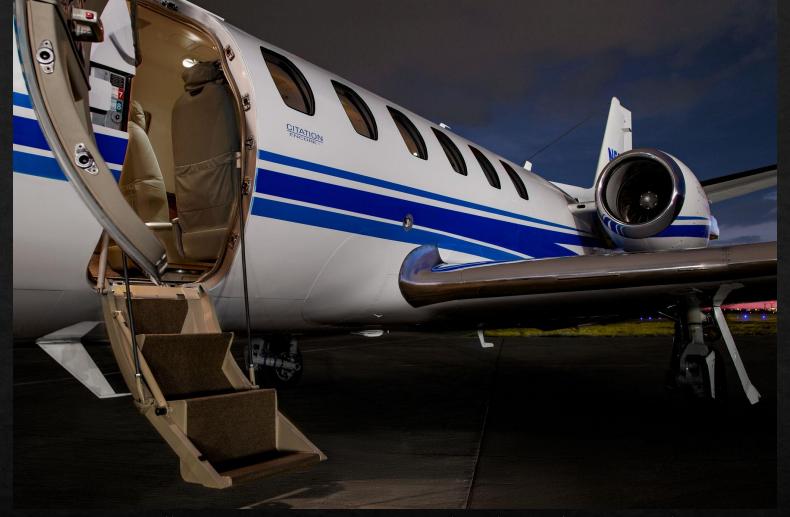

L3 GH-3000

Collins Weather Radar WXR 800 RADAR

Artex C406-N ELT

Maintenance Diagnostic Computer

EXTERIOR: Overall Matterhorn White with Marlin Blue and Bahama Blue Accent Stripes

INTERIOR: 8 Passenger Interior with Belted LAV Seat LH Fwd Refreshment Center, RH Fwd Slimline Cabinet. Single Fwd Aft Facing Seat. Center 4 Place Club w/ Executive Pull Out Tables, Dual Aft Fwd Facing Seat. Belted Lav