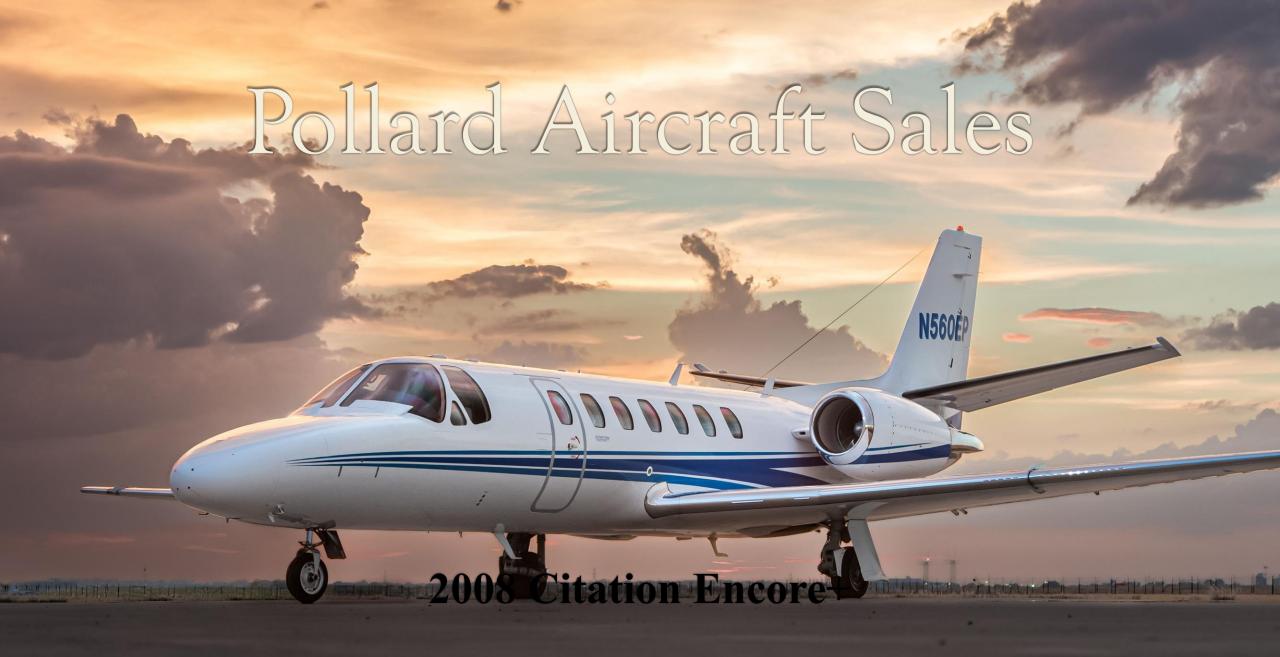

L3 GH-3000

Collins Weather Radar WXR 800 RADAR

Artex C406-N ELT

Maintenance Diagnostic Computer

EXTERIOR: Overall Matterhorn White with Marlin Blue and Bahama Blue Accent Stripes

INTERIOR: 8 Passenger Interior with Belted LAV Seat LH Fwd Refreshment Center, RH Fwd Slimline Cabinet. Single Fwd Aft Facing Seat. Center 4 Place Club w/ Executive Pull Out Tables, Dual Aft Fwd Facing Seat. Belted Lav