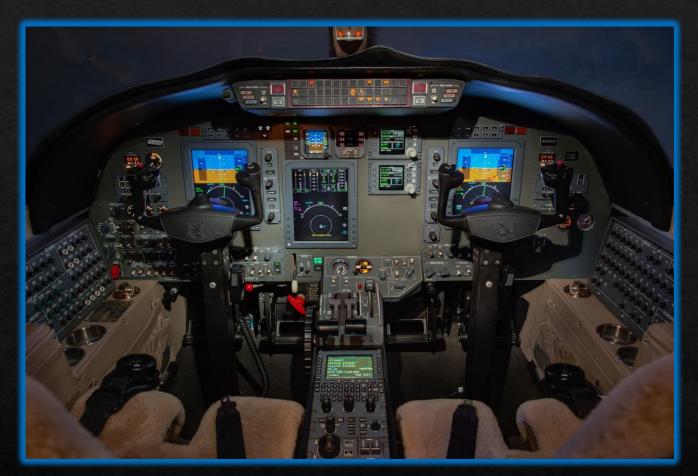

## AVIONICS

Collins Proline 21 Avionics with Enhanced Surveillance

WAAS/LPV Equipped

Dual (2) Collins Nav 4500 NAV

Dual (2) Collins FMS 3000 FMS

Collins IFIS-5000 with FSU-5010 IFIS

Collins Radio ALT 4000 ALT

Dual (2) Collins RTU-4200 RTU

Dual (2) Collins ADC 3000 ADC

Collins DME 4000 DME

Collins GPS 4000A GPS

Dual (2) Collins VHF 4000 VHF

Dual (2) Collins AHC 3000 AHRS

Collins TCAS TT4000 TCAS

Dual (2) Collins TDR 94D Transponders L3 Harris FA2100 CVR

L3 GH-3000

Collins Weather Radar WXR 800 RADAR

Artex C406-N ELT

Maintenance Diagnostic Computer

EXTERIOR: Overall Matterhorn White with Marlin Blue and Bahama Blue Accent Stripes

INTERIOR: 8 Passenger Interior with Belted LAV Seat LH Fwd Refreshment Center, RH Fwd Slimline Cabinet. Single Fwd Aft Facing Seat. Center 4 Place Club w/ Executive Pull Out Tables, Dual Aft Fwd Facing Seat. Belted Lav