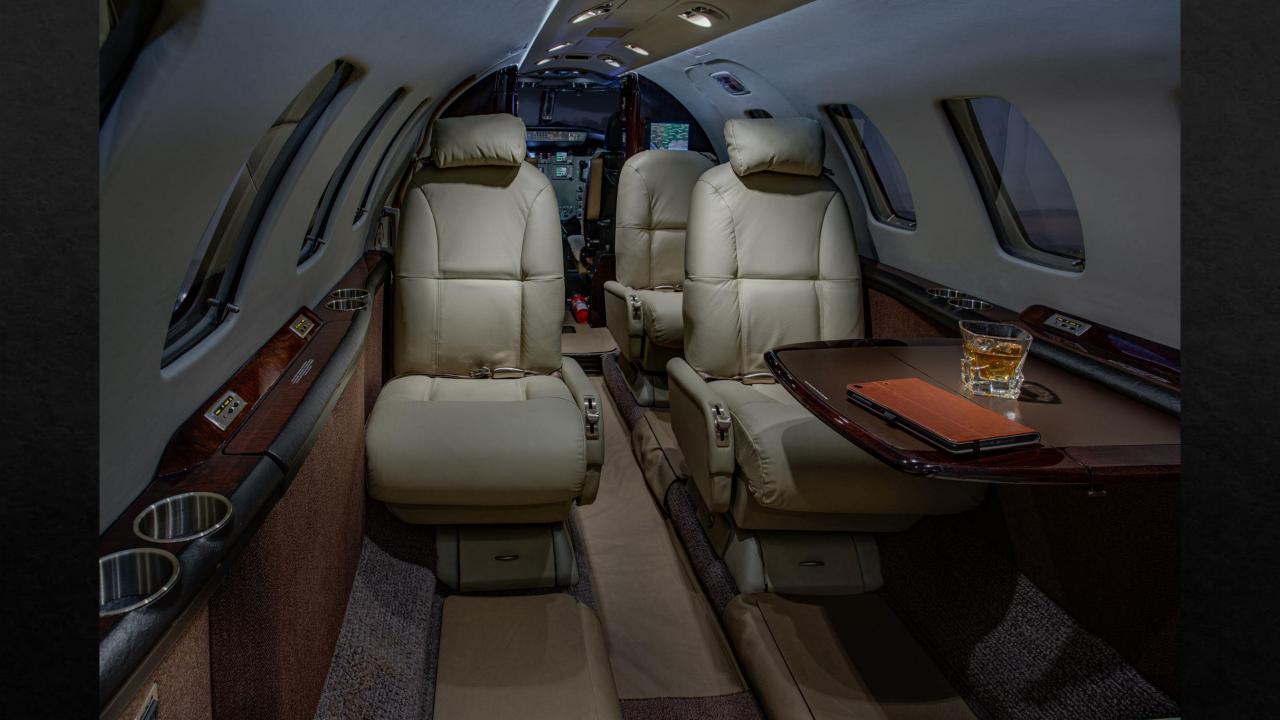

L3 GH-3000

Collins Weather Radar WXR 800 RADAR

Artex C406-N ELT

Maintenance Diagnostic Computer

EXTERIOR: Overall Matterhorn White with Marlin Blue and Bahama Blue Accent Stripes

INTERIOR: 8 Passenger Interior with Belted LAV Seat LH Fwd Refreshment Center, RH Fwd Slimline Cabinet. Single Fwd Aft Facing Seat. Center 4 Place Club w/ Executive Pull Out Tables, Dual Aft Fwd Facing Seat. Belted Lav