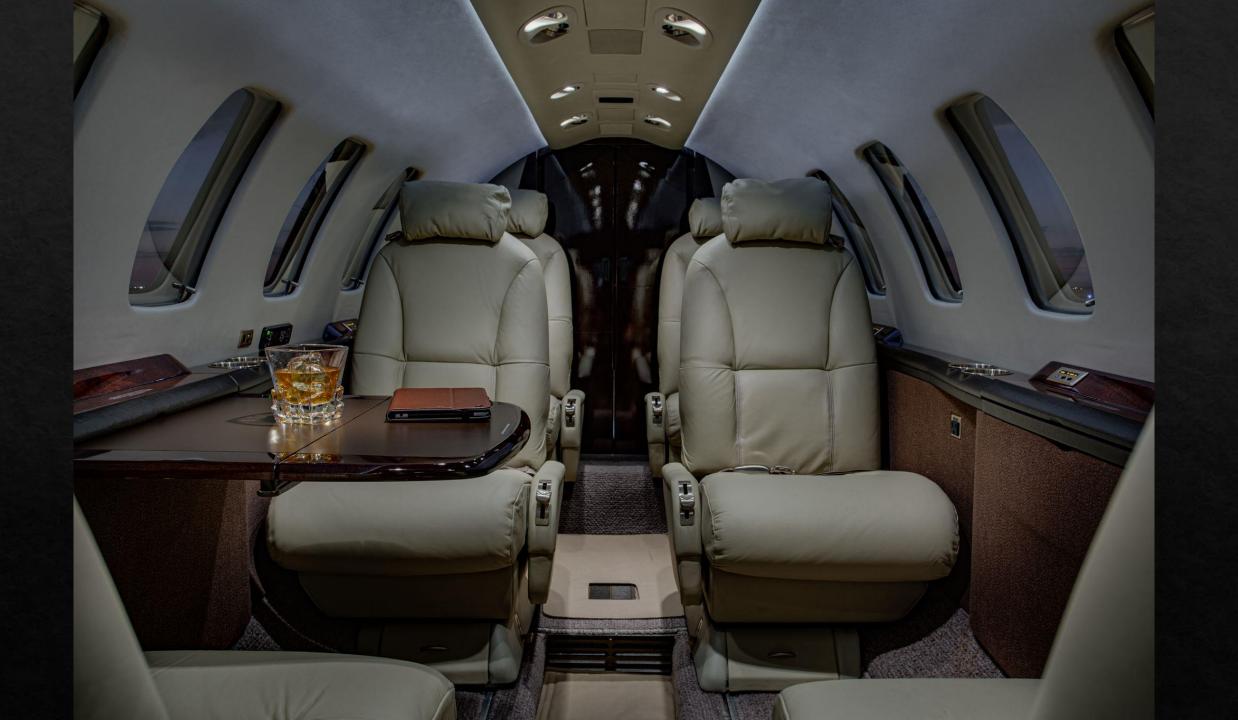

L3 GH-3000

Collins Weather Radar WXR 800 RADAR

Artex C406-N ELT

Maintenance Diagnostic Computer

EXTERIOR: Overall Matterhorn White with Marlin Blue and Bahama Blue Accent Stripes

INTERIOR: 8 Passenger Interior with Belted LAV Seat LH Fwd Refreshment Center, RH Fwd Slimline Cabinet. Single Fwd Aft Facing Seat. Center 4 Place Club w/ Executive Pull Out Tables, Dual Aft Fwd Facing Seat. Belted Lav