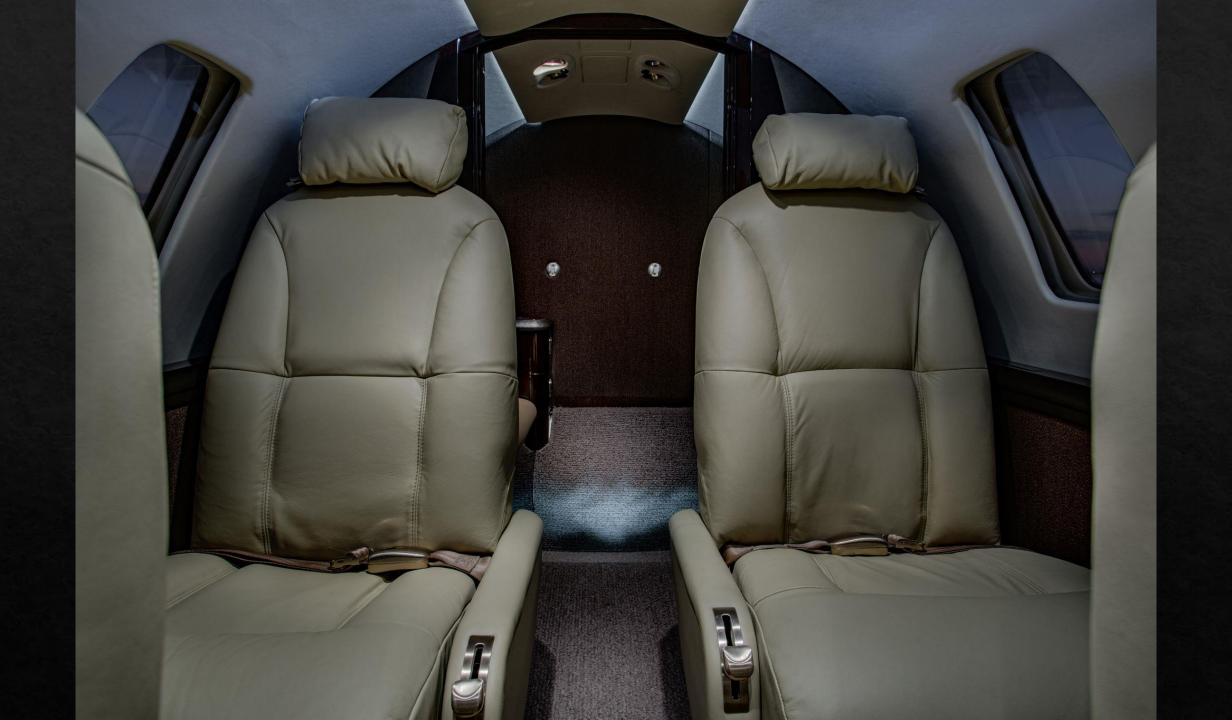

L3 GH-3000

Collins Weather Radar WXR 800 RADAR

Artex C406-N ELT

Maintenance Diagnostic Computer

EXTERIOR: Overall Matterhorn White with Marlin Blue and Bahama Blue Accent Stripes

INTERIOR: 8 Passenger Interior with Belted LAV Seat LH Fwd Refreshment Center, RH Fwd Slimline Cabinet. Single Fwd Aft Facing Seat. Center 4 Place Club w/ Executive Pull Out Tables, Dual Aft Fwd Facing Seat. Belted Lav