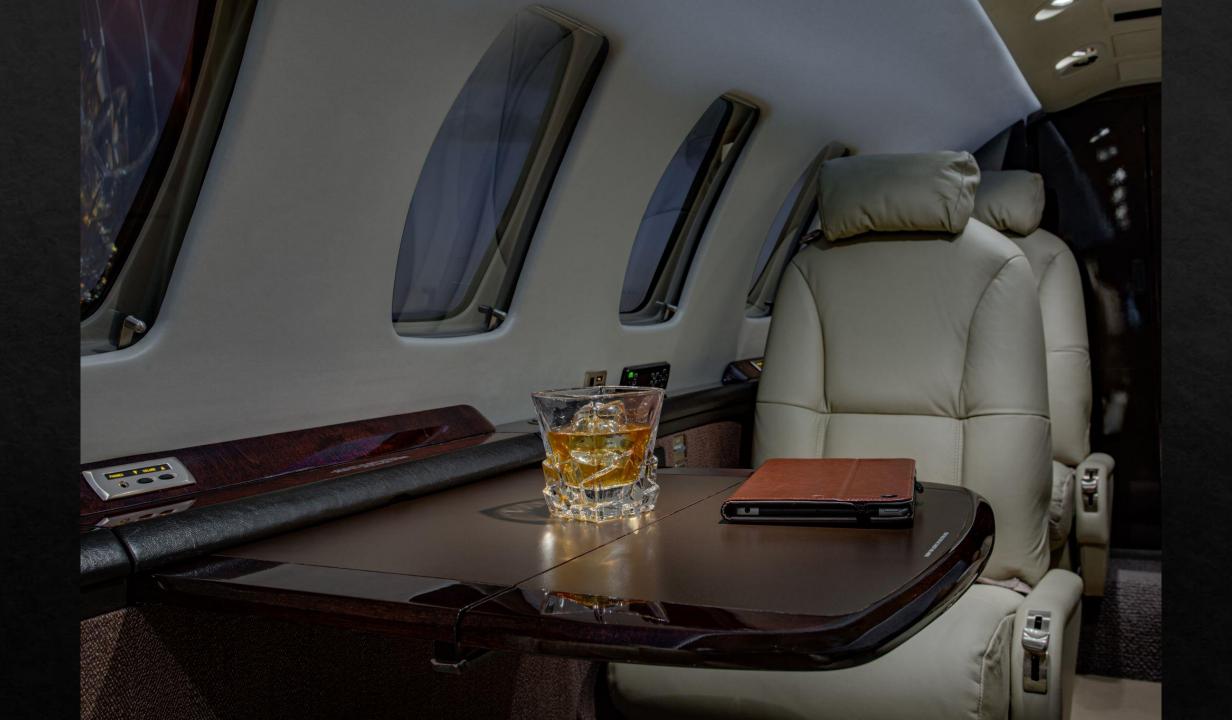

L3 GH-3000

Collins Weather Radar WXR 800 RADAR

Artex C406-N ELT

Maintenance Diagnostic Computer

EXTERIOR: Overall Matterhorn White with Marlin Blue and Bahama Blue Accent Stripes

INTERIOR: 8 Passenger Interior with Belted LAV Seat LH Fwd Refreshment Center, RH Fwd Slimline Cabinet. Single Fwd Aft Facing Seat. Center 4 Place Club w/ Executive Pull Out Tables, Dual Aft Fwd Facing Seat. Belted Lav