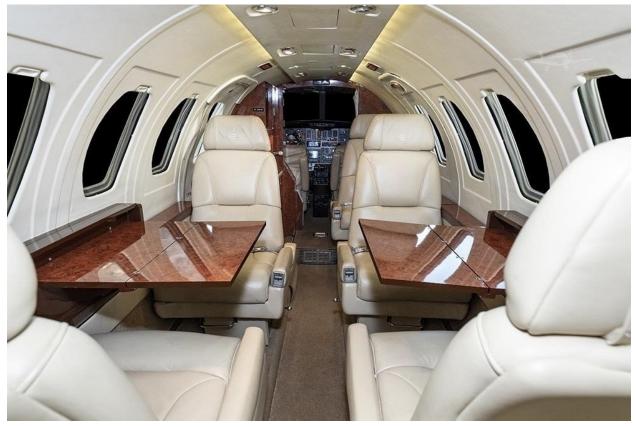

#### INTERIOR:

Configuration/PAX: Executive/8 passengers

Preliminary Spec

Air Conditioning: Freon Seating: Tan leather seating, forward 4-place club, single aft-facing seat, dual forward-facing seats, jumpseat Carpet: Beige level loop carpeting Refreshment: Refreshment center Cabinetry/Wood: Burl laminate cabinetry, dual stowable executive tables Lavatory: Flushing aft lav