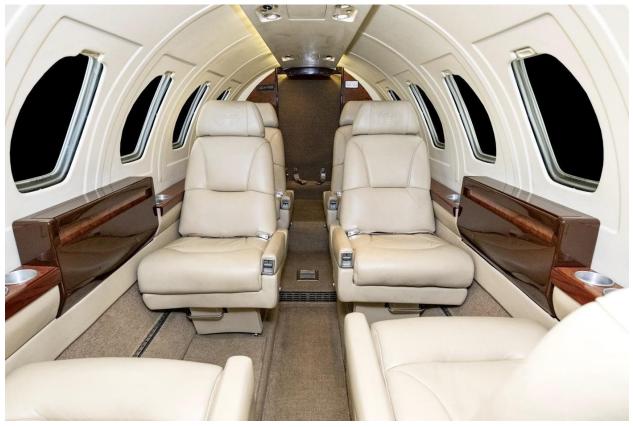

#### INTERIOR:

Configuration/PAX: Executive/8 passengers

Preliminary Spec

Air Conditioning: Freon Seating: Tan leather seating, forward 4-place club, single aft-facing seat, dual forward-facing seats, jumpseat Carpet: Beige level loop carpeting Refreshment: Refreshment center Cabinetry/Wood: Burl laminate cabinetry, dual stowable executive tables Lavatory: Flushing aft lav