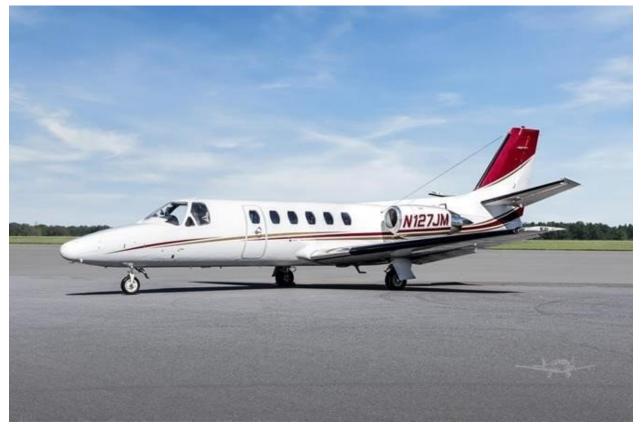

# 1981 Cessna Citation II N127JM Serial Number #550-0253

# EXTERIOR:

Matterhorn White w/Las Vegas Gold & Red Stripes