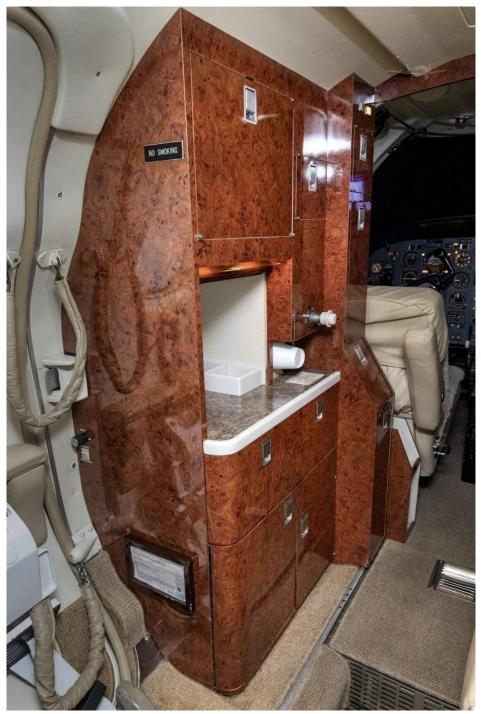

#### INTERIOR:

Configuration/PAX: Executive/8 passengers

Preliminary Spec

Air Conditioning: Freon Seating: Tan leather seating, forward 4-place club, single aft-facing seat, dual forward-facing seats, jumpseat Carpet: Beige level loop carpeting Refreshment: Refreshment center Cabinetry/Wood: Burl laminate cabinetry, dual stowable executive tables Lavatory: Flushing aft lav