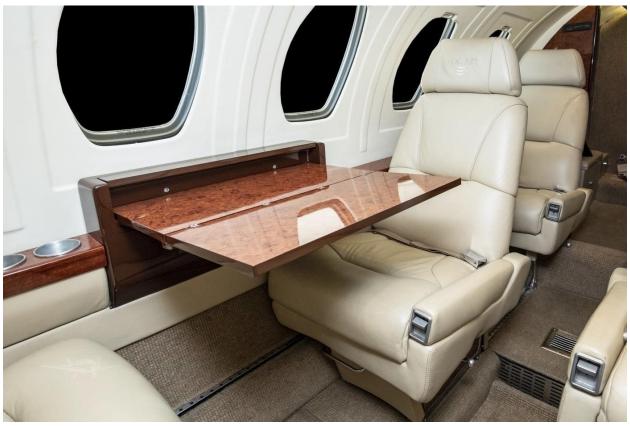

#### INTERIOR:

Configuration/PAX: Executive/8 passengers

Preliminary Spec

Air Conditioning: Freon Seating: Tan leather seating, forward 4-place club, single aft-facing seat, dual forward-facing seats, jumpseat Carpet: Beige level loop carpeting Refreshment: Refreshment center Cabinetry/Wood: Burl laminate cabinetry, dual stowable executive tables Lavatory: Flushing aft lav