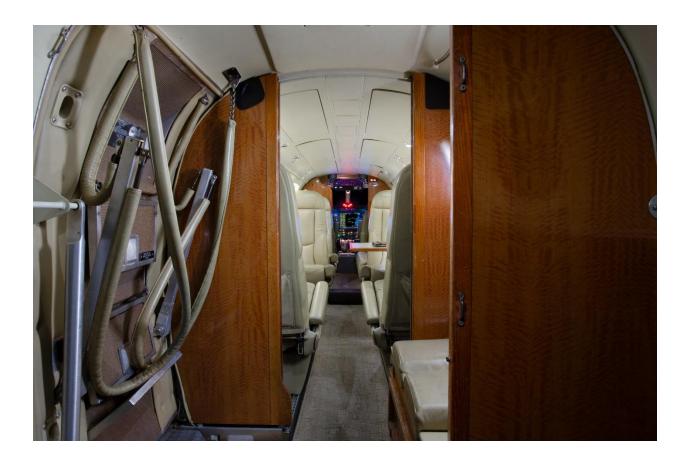

#### **INTERIOR**

Beige Leather w/matching upgraded upper leather side panels, new style tables with cup holders, Avfab Window Shades, and LED Downwash lighting with LED Reading Lights.

Specifications Subject to Verification by Purchaser