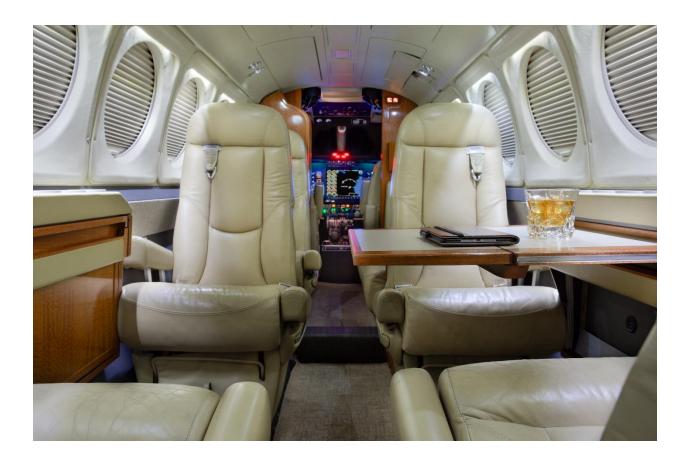

#### **INTERIOR**

Beige Leather w/matching upgraded upper leather side panels, new style tables with cup holders, Avfab Window Shades, and LED Downwash lighting with LED Reading Lights.

Specifications Subject to Verification by Purchaser