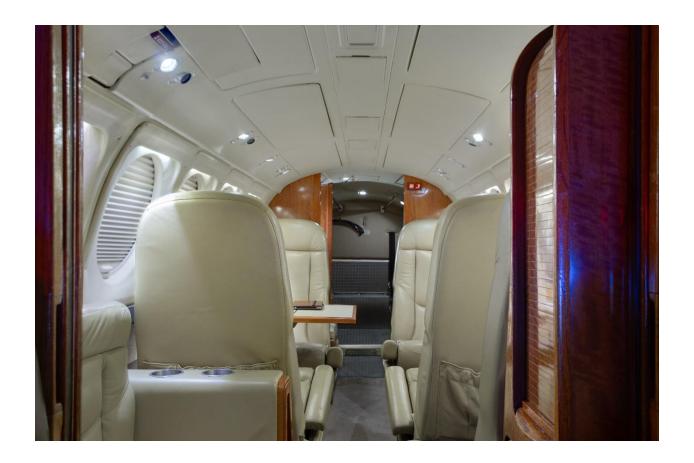

#### **INTERIOR**

Beige Leather w/matching upgraded upper leather side panels, new style tables with cup holders, Avfab Window Shades, and LED Downwash lighting with LED Reading Lights.

Specifications Subject to Verification by Purchaser