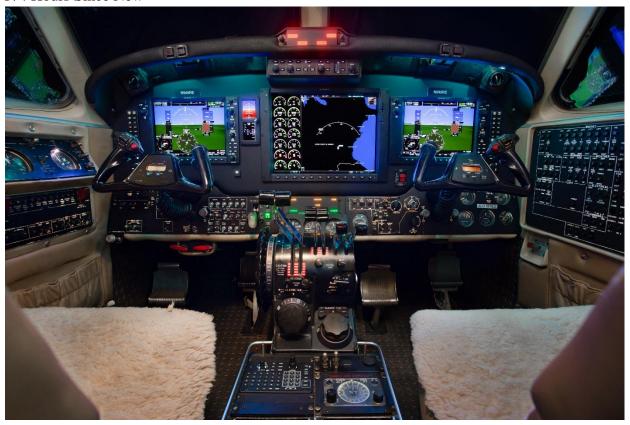

# **AVIONICS**

G1000 NXi Platinum Avionics Suite

Lumatech LED Panels LED Gear Handle Bose Headset Jacks for Crew