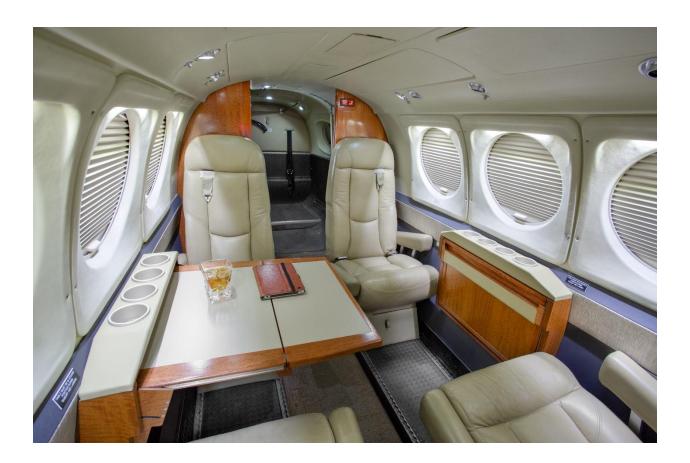

#### **INTERIOR**

Beige Leather w/matching upgraded upper leather side panels, new style tables with cup holders, Avfab Window Shades, and LED Downwash lighting with LED Reading Lights.

Specifications Subject to Verification by Purchaser