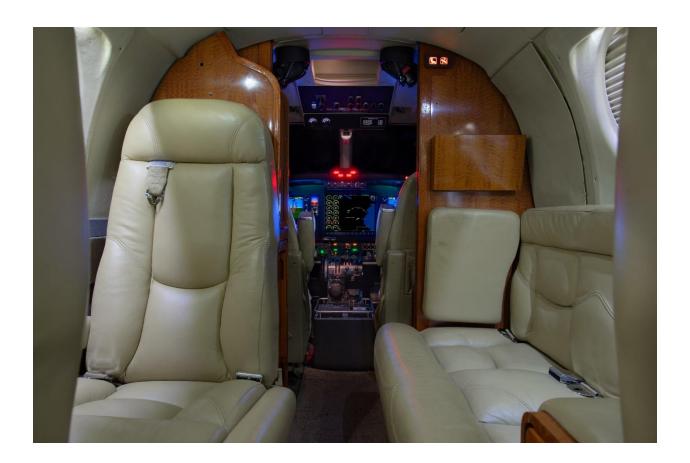

# **AVIONICS**

G1000 NXi Platinum Avionics Suite

Lumatech LED Panels LED Gear Handle Bose Headset Jacks for Crew

#### **INTERIOR**

Beige Leather w/matching upgraded upper leather side panels, new style tables with cup holders, Avfab Window Shades, and LED Downwash lighting with LED Reading Lights.

Specifications Subject to Verification by Purchaser