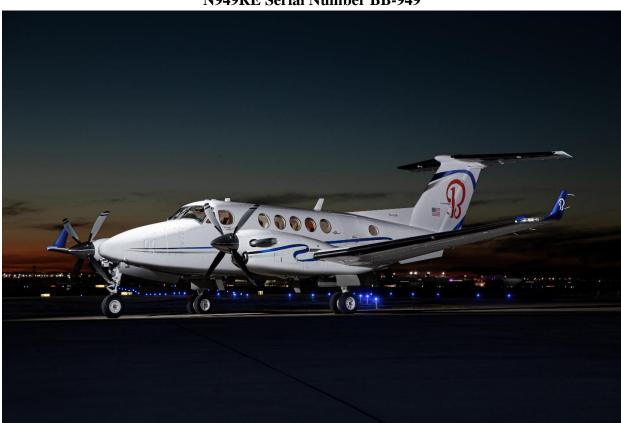

## 1982 KING AIR B200 N949RE Serial Number BB-949

### **AIRCRAFT**

10,041.8 Total Time Since New 9,608 Total Landings Since New

- Garmin G1000 NXi
- New Paint 2022
- BLR Winglets
- Catpass Exhaust

### **EXTERIOR**

Matterhorn White, Medium Concorde Pearl, Starlight Silver, Firecracker Red (New 2022)