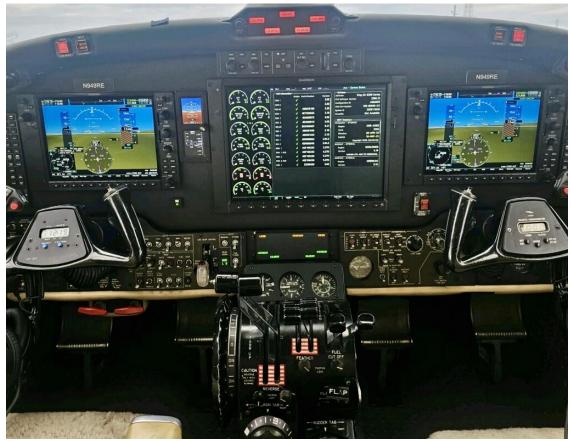

### AVIONICS

G1000 NXi Platinum Avionics Suite Lumatech LED Panels LED Gear Handle Bose Headset Jacks for Crew