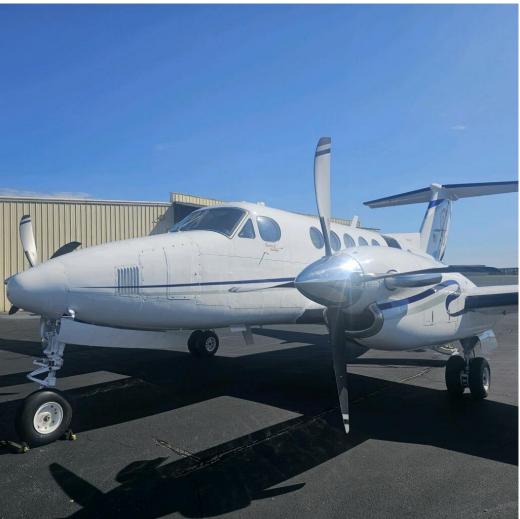

# POLLARD AIRCRAFT SALES, INC. 400 GULFSTREAM RD HANGAR 9S FT.WORTH, TX 76106

1-888-KING-AIR (817) 626-7000 FAX: (817) 887-2777

1982 KING AIR B200 N949RE Serial Number BB-949

AIRCRAFT 10,041.8 Total Time Since New 9,608 Total Landings Since New

## **PROPELLERS**

Raisbeck Hartzell HC-D4N-3A 4 Blade Swept Props FY4999 and FY4889 Installed New January 2021 174 Hours Since New

#### **ADDITIONAL EQUIPMENT**

BLR Winglets High Float Gear Catpass Exhaust Extended Deice Boots Raisbeck Dual Aft Body Strakes Raisbeck Ram Air Recovery Concorde Lead Acid battery

#### EXTERIOR

Matterhorn White, Medium Concorde Pearl, Starlight Silver, Firecracker Red (New 2022)