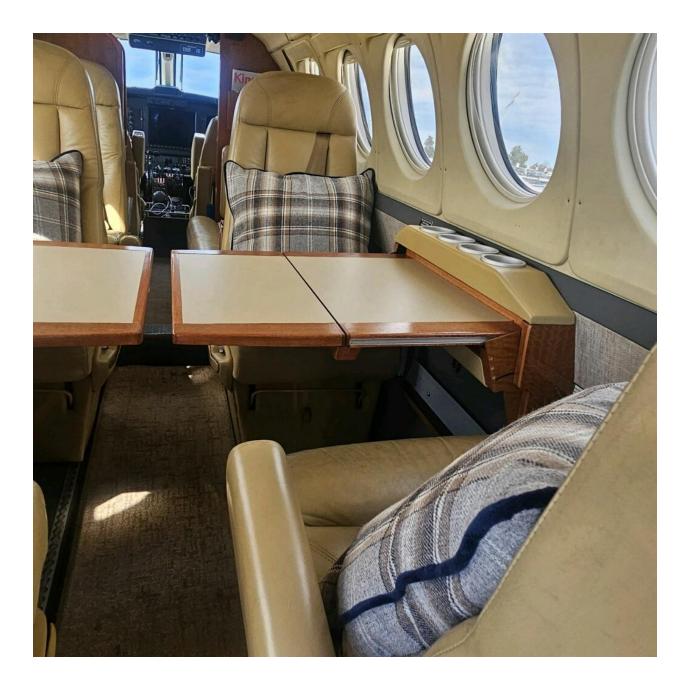

## **INTERIOR**

Beige Leather w/matching upgraded upper leather side panels and cup holders and new tables <u>Specifications Subject to Verification by Purchaser</u>