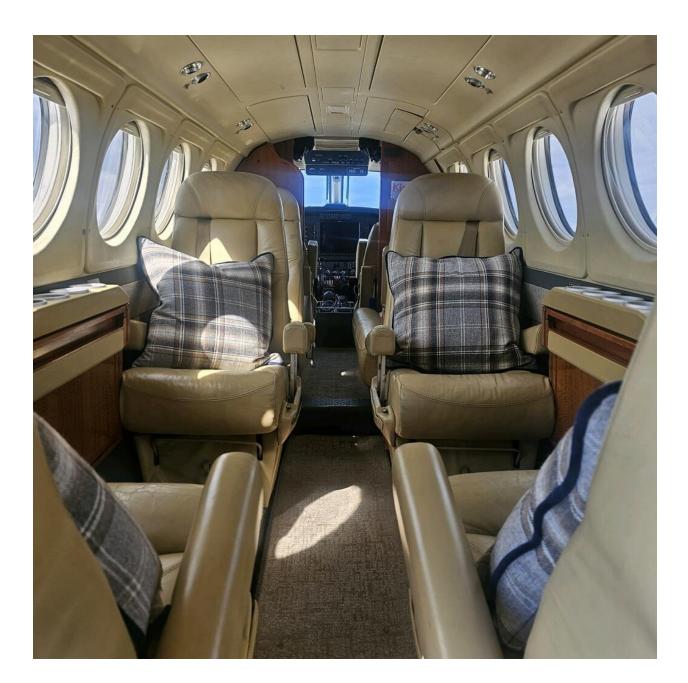

## **INTERIOR**

Beige Leather w/matching upgraded upper leather side panels and cup holders and new tables <u>Specifications Subject to Verification by Purchaser</u>