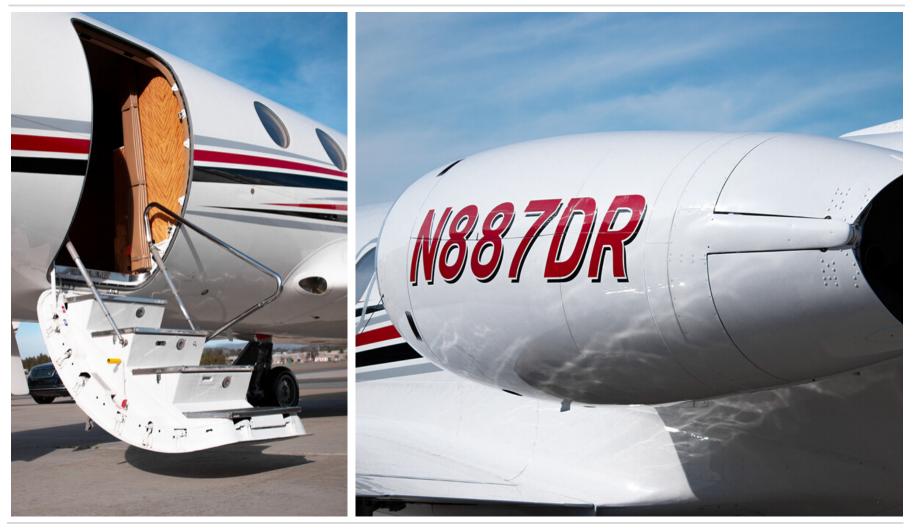

# **1978 DASSAULT FALCON 20F-5BR**

+1 (877) 407-8507 | info@leviateair.com | leviateair.com

N887DR

#### **AIRFRAME STATUS**

SERIAL NO: 369 REGISTRATION: N887DR MODEL YEAR: 1978 TOTAL TIME: 6.642 TOTAL LANDINGS: 5.987