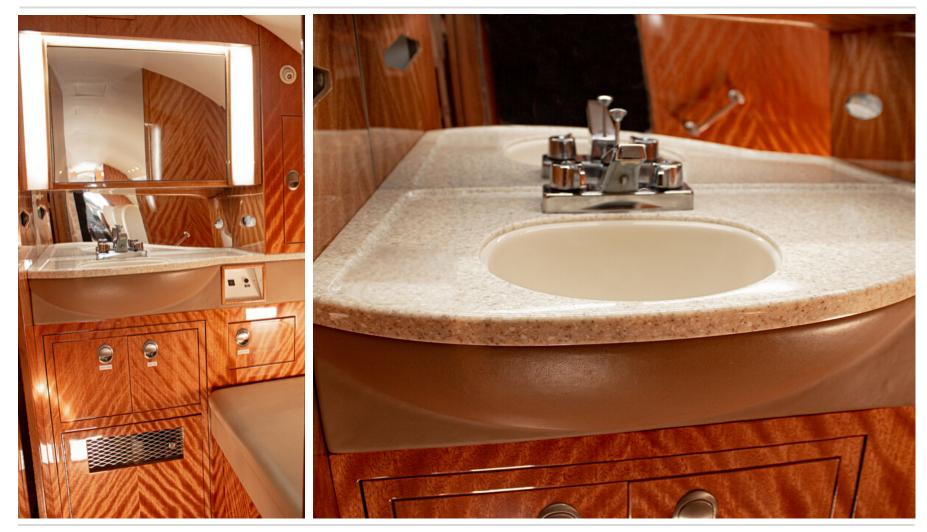

#### **EXTERIOR & INTERIOR**

- Brand New 2015 Paint
- Overall Matterhorn White
- Fire Engine Red, Grey & Black Stripes
- Brand New 2019 Leather on All Seats
- 9 Passenger Configuration
- Fwd 4-Place Club
- Aft 3-Place Extra Long Divan Opposite 2-Place Club
- Fwd Galley Oven
- Large Ice Storage
- Full Stand-Up Aft Lav