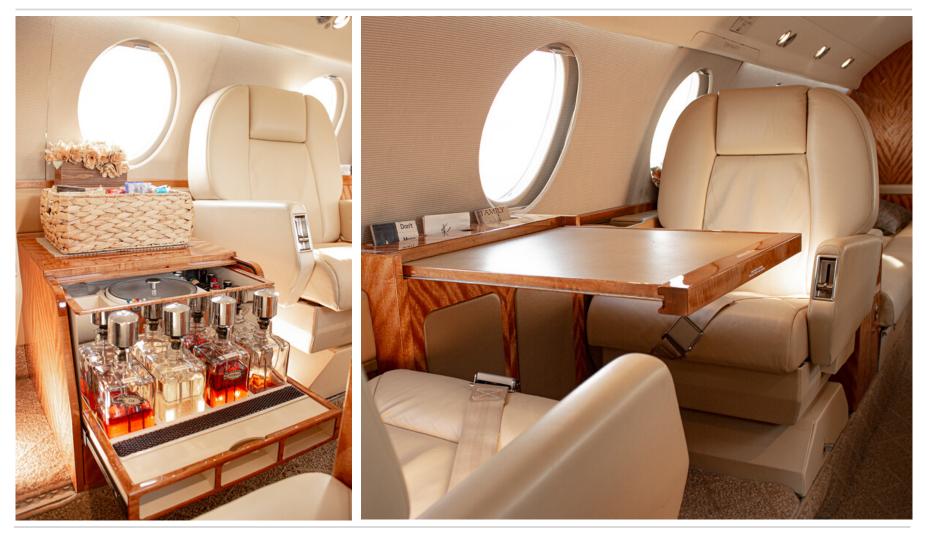

#### **EXTERIOR & INTERIOR**

- Brand New 2015 Paint
- Overall Matterhorn White
- Fire Engine Red, Grey & Black Stripes
- Brand New 2019 Leather on All Seats
- 9 Passenger Configuration
- Fwd 4-Place Club
- Aft 3-Place Extra Long Divan Opposite 2-Place Club
- Fwd Galley Oven
- Large Ice Storage
- Full Stand-Up Aft Lav