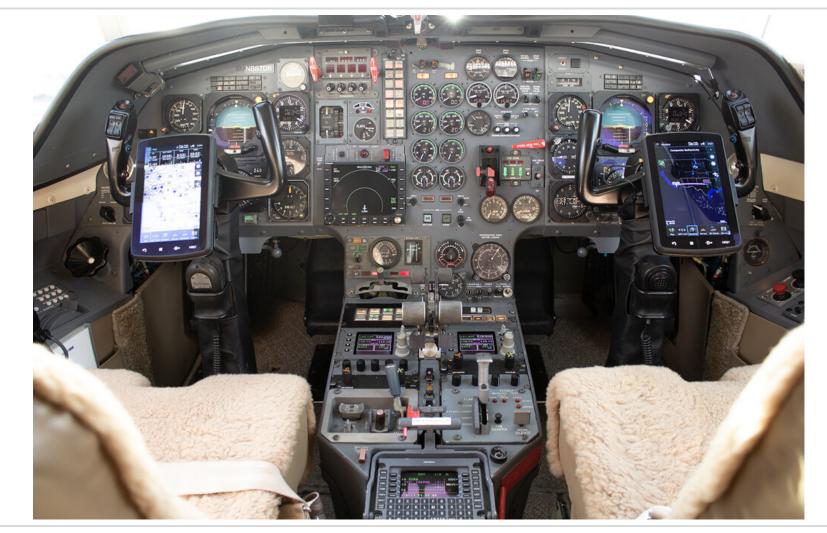

#### **AVIONICS**

- ED. AUTOPILOT:
- COMM.
- FI T'
- NAV
- NAV
- GPWS
- TAWS:
- FMS:
- DEEC:

MED.

• HF:

Collins FD-105 Flight Director Collin AP-105 Dual Collins VHF

Collins ADF60

Collins DMF 40

Dual Garmin Yoke mounted 796 w/

ADS-B, Next Rad, Traffic, slaved to

the UNS-1L FMS. GTX345R w/ GPS

- Artex C406-2
- Dual Collins VIR 30A

- ADF:
  - KGP S60
  - DME.
    - Enhanced GPWS
  - XPONDER<sup>1</sup> Dual Collins TDR 90
  - CVR: Fairchild A100A
  - RADAR: Honevwell 660
  - RADIO CTRI Dual Collins Radio Control Units
    - Universal UNS-1L
    - Honevwell MFD
    - Bendix King KHF 950
    - Dual 28 Volt Receptacles Cockpit

#### **ADDITIONAL EQUIPMENT**

- RVSM
- Thrust Reversers
- Dual Monitors Displaying Air Show & Moving Map

LOW TIME AIRFRAME & ENGINES

**2015 NEW PAINT** 

2019 NEW LEATHER ON ALL SEATS

ADS-B OUT COMPLIANT

GTX345R W/ GPS

**FULLY INTEGRATED GARMIN 796** 

**ENHANCED GPWS** 

THRUST REVERSERS

NO DAMAGE HISTORY

\*Specifications as of 02/03/2020. Specifications are subject to verification upon inspection and should not provide a basis for reliance or create any other binding obligation.