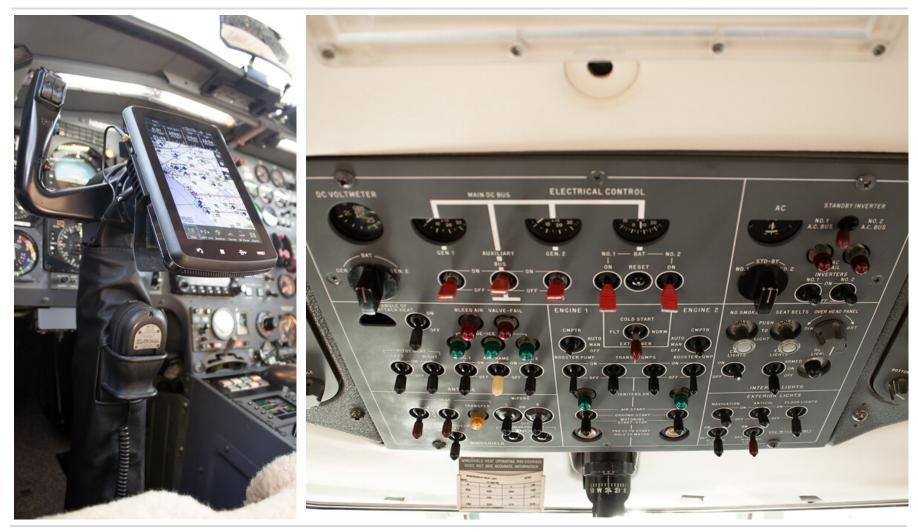

#### **AVIONICS**

- ED. AUTOPILOT:
- COMM.
- FI T'
- NAV
- NAV
- GPWS
- TAWS:
- FMS:
- DEEC:

MED.

• HF:

Collins FD-105 Flight Director Collin AP-105 Dual Collins VHF

Collins ADF60

Collins DMF 40

Dual Garmin Yoke mounted 796 w/

ADS-B, Next Rad, Traffic, slaved to

the UNS-1L FMS. GTX345R w/ GPS

- Artex C406-2
- Dual Collins VIR 30A

- ADF:
  - KGP S60
  - DME.
    - Enhanced GPWS
  - XPONDER<sup>1</sup> Dual Collins TDR 90
  - CVR: Fairchild A100A
  - RADAR: Honevwell 660
  - RADIO CTRI Dual Collins Radio Control Units
    - Universal UNS-1L
    - Honevwell MFD
    - Bendix King KHF 950
    - Dual 28 Volt Receptacles Cockpit

#### **ADDITIONAL EQUIPMENT**

- RVSM
- Thrust Reversers
- Dual Monitors Displaying Air Show & Moving Map

LOW TIME AIRFRAME & ENGINES

**2015 NEW PAINT** 

2019 NEW LEATHER ON ALL SEATS

ADS-B OUT COMPLIANT

GTX345R W/ GPS

**FULLY INTEGRATED GARMIN 796** 

**ENHANCED GPWS** 

THRUST REVERSERS

NO DAMAGE HISTORY

\*Specifications as of 02/03/2020. Specifications are subject to verification upon inspection and should not provide a basis for reliance or create any other binding obligation.