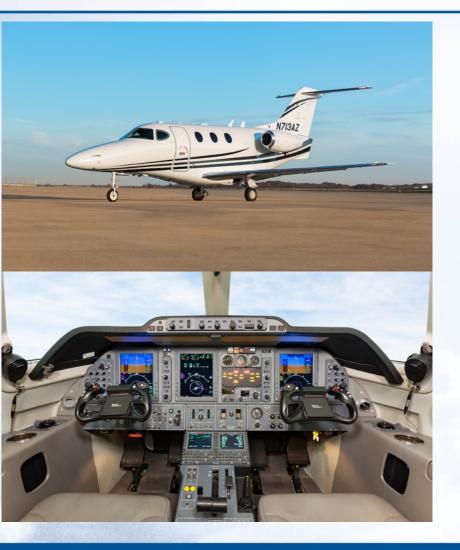

#### **AVIONICS**

- Proline 21 Suite with Synthetic Vision
- Dual Collins ADC-3000
- Collins ADF-462
- Collins DME-442
- Collins FGC-3000 IFCS Flight Director
- Honeywell KHF-950
- Collins ALT-4000 Radar Altimeter
- Collins TWR-850 4-Color Weather Radar
- Cockpit Voice Recorder

#### ADDITIONAL EQUIPMENT

- ADS-B Out
- Rockwell Collins Modernization Package
- WAAS/LPV

- Dual Collins VHF-422 Comms
- Fairchild FA2100 CVR
- Collins 3-Tube EFIS w/ AFD-3010E
- FMS 4.2
- Dual Collins VIR-432 NAVS
- Honeywell EGPWS
- Dual Collins TDR-94D Transponders
- Aircell ST-3100 SATCOM
- Collins TCAS-4000 TCAS II
- TAWS
- DBU-5010E
- RVSM

### **EXTERIOR**

Overall White with black and dark grey striping