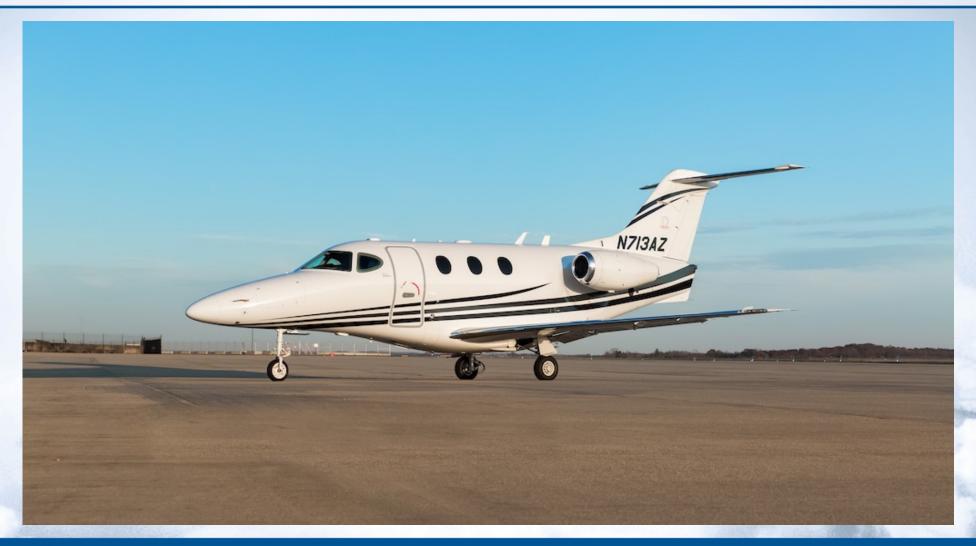

- Proline 21 Suite with Synthetic Vision
- Dual Collins ADC-3000
- Collins ADF-462
- Collins DME-442
- Collins FGC-3000 IFCS Flight Director
- Honeywell KHF-950
- Collins ALT-4000 Radar Altimeter
- Collins TWR-850 4-Color Weather Radar
- Cockpit Voice Recorder

#### ADDITIONAL EQUIPMENT

- ADS-B Out
- Rockwell Collins Modernization Package
- WAAS/LPV

- Dual Collins VHF-422 Comms
- Fairchild FA2100 CVR
- Collins 3-Tube EFIS w/ AFD-3010E
- FMS 4.2
- Dual Collins VIR-432 NAVS
- Honeywell EGPWS
- Dual Collins TDR-94D Transponders
- Aircell ST-3100 SATCOM
- Collins TCAS-4000 TCAS II
- TAWS
- DBU-5010E
- RVSM







### **INTERIOR**

Main cabin features a 4-place mid cub setting and dual forward-facing seats with an aft lav.

### **EXTERIOR**

Overall White with black and dark grey striping