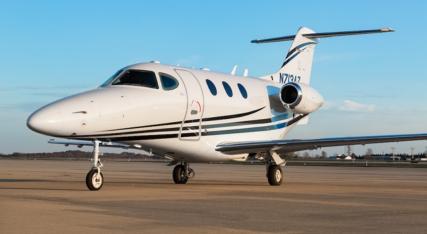

ogram: FJ44-2A:: Enrolled on Tap Elite
Engine 1: 2,672.2 Hours 3,812 Cycles
Engine 2: 2,672.2 Hours 3,768 Cycles

#### **MAINTENANCE**

Currently enrolled in CASP

#### **AVIONICS**

- Proline 21 Suite with Synthetic Vision
- Dual Collins ADC-3000
- Collins ADF-462
- Collins DME-442
- Collins FGC-3000 IFCS Flight Director
- Honeywell KHF-950
- Collins ALT-4000 Radar Altimeter
- Collins TWR-850 4-Color Weather Radar
- Cockpit Voice Recorder

#### ADDITIONAL EQUIPMENT

- ADS-B Out
- Rockwell Collins Modernization Package
- WAAS/LPV

- Dual Collins VHF-422 Comms
- Fairchild FA2100 CVR
- Collins 3-Tube EFIS w/ AFD-3010E
- FMS 4.2
- Dual Collins VIR-432 NAVS
- Honeywell EGPWS
- Dual Collins TDR-94D Transponders
- Aircell ST-3100 SATCOM
- Collins TCAS-4000 TCAS II
- TAWS
- DBU-5010E
- RVSM







### **INTERIOR**

Main cabin features a 4-place mid cub setting and dual forward-facing seats with an aft lav.

### **EXTERIOR**

Overall White with black and dark grey striping