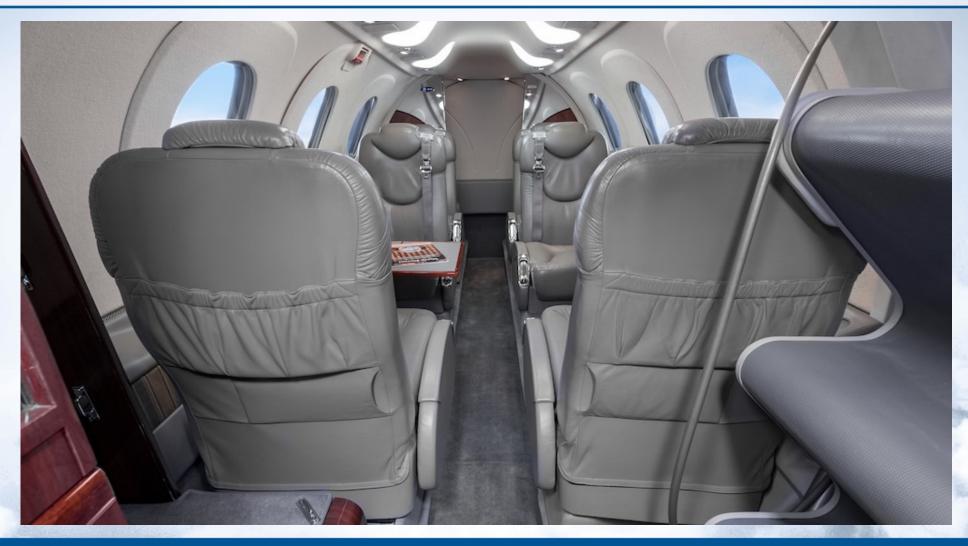

### **INTERIOR**

Main cabin features a 4-place mid cub setting and dual forward-facing seats with an aft lav.