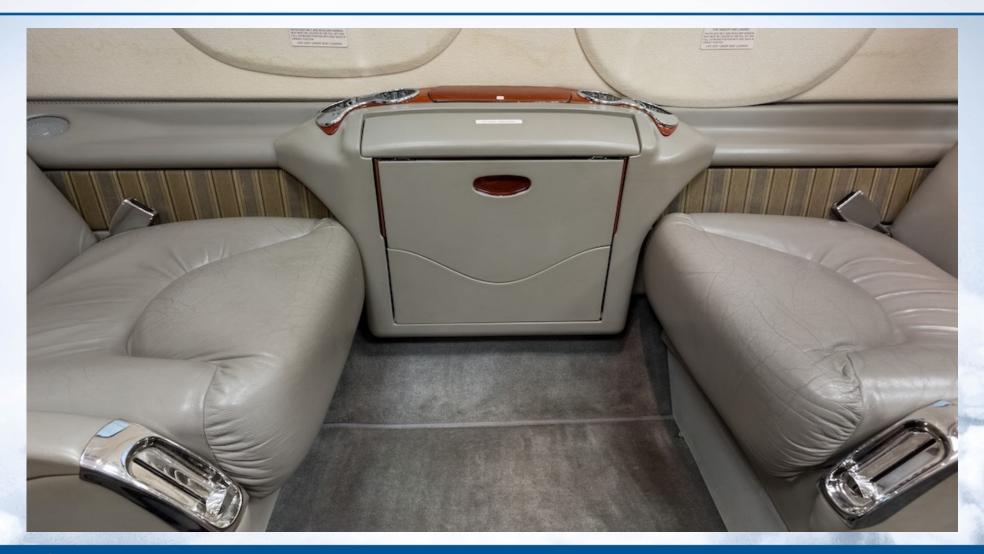

### **INTERIOR**

Main cabin features a 4-place mid cub setting and dual forward-facing seats with an aft lav.