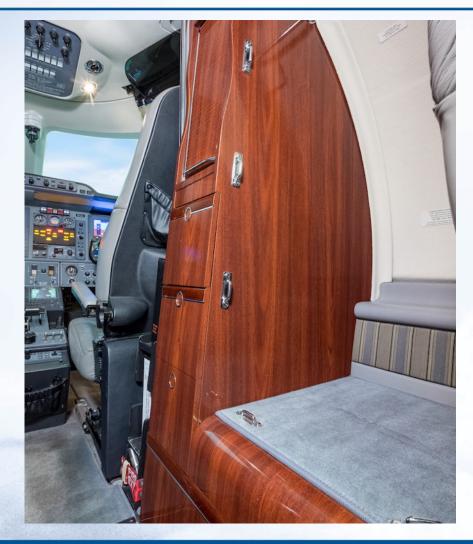

### **INTERIOR**

Main cabin features a 4-place mid cub setting and dual forward-facing seats with an aft lav.