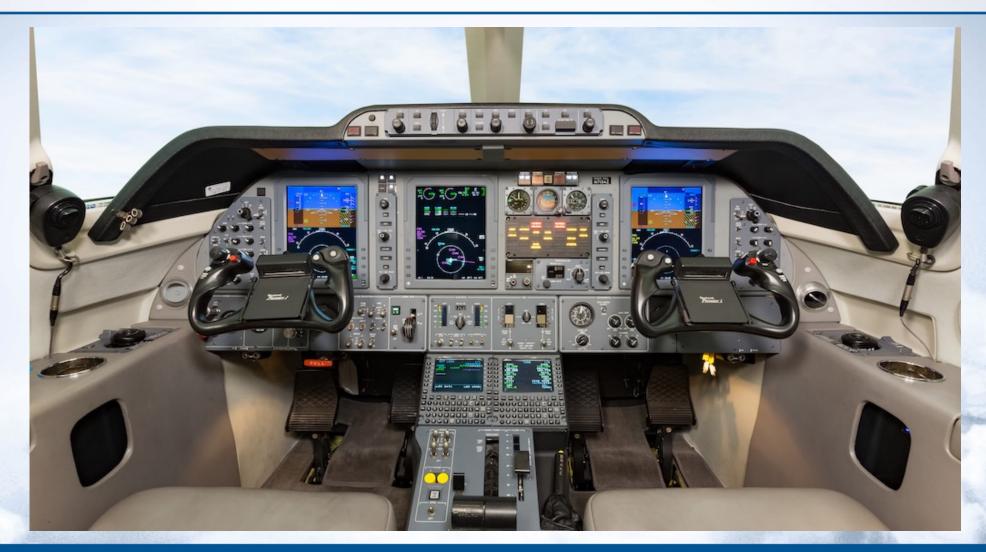

#### **AVIONICS**

- Proline 21 Suite with Synthetic Vision
- Dual Collins ADC-3000
- Collins ADF-462
- Collins DME-442
- Collins FGC-3000 IFCS Flight Director
- Honeywell KHF-950
- Collins ALT-4000 Radar Altimeter
- Collins TWR-850 4-Color Weather Radar
- Cockpit Voice Recorder