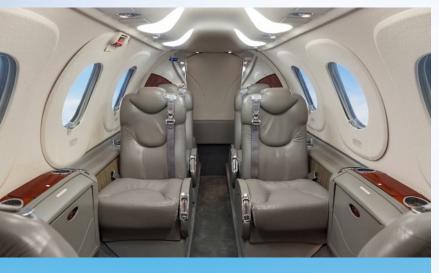

### **INTERIOR**

Main cabin features a 4-place mid cub setting and dual forward-facing seats with an aft lav.