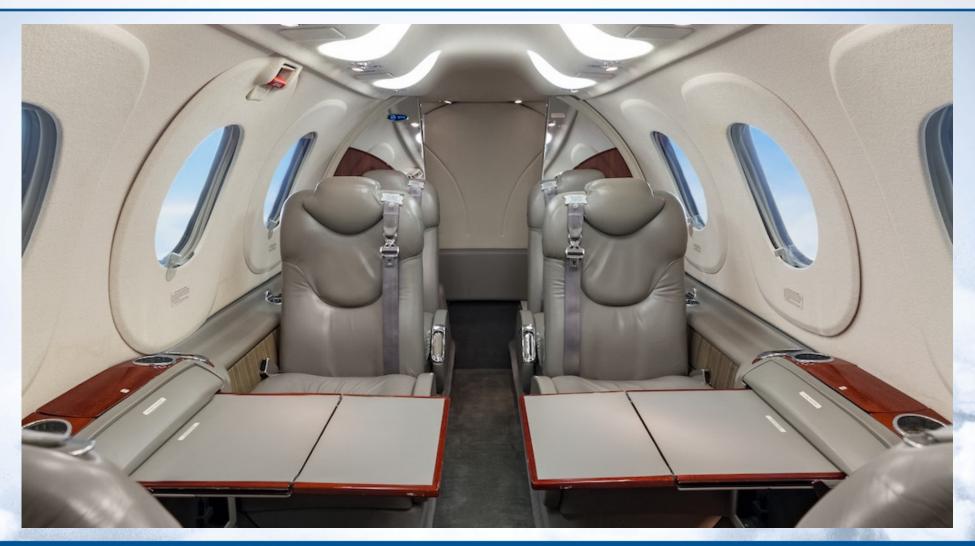

### **INTERIOR**

Main cabin features a 4-place mid cub setting and dual forward-facing seats with an aft lav.