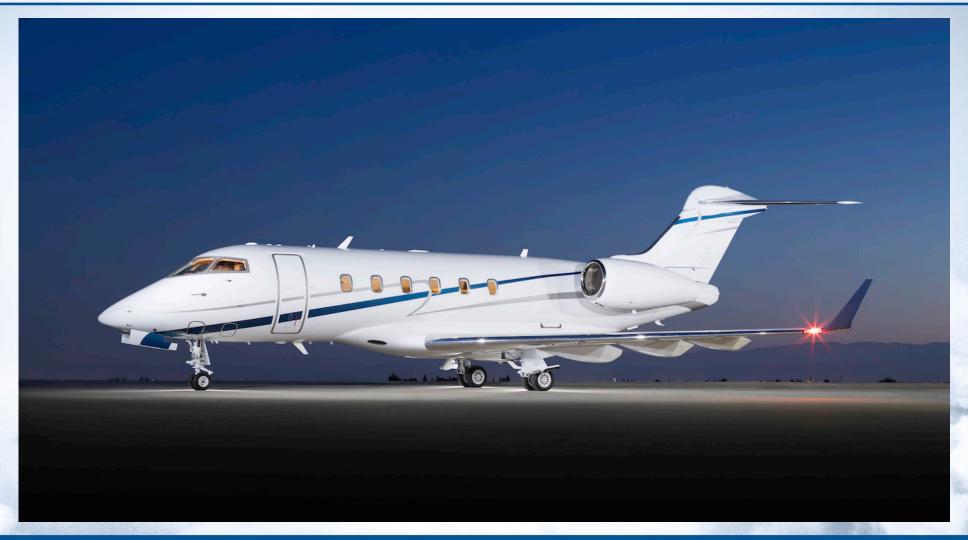

#### **EXTERIOR**

Painted by Flying Colours, March 2017 Overall White with blue and silver accent striping