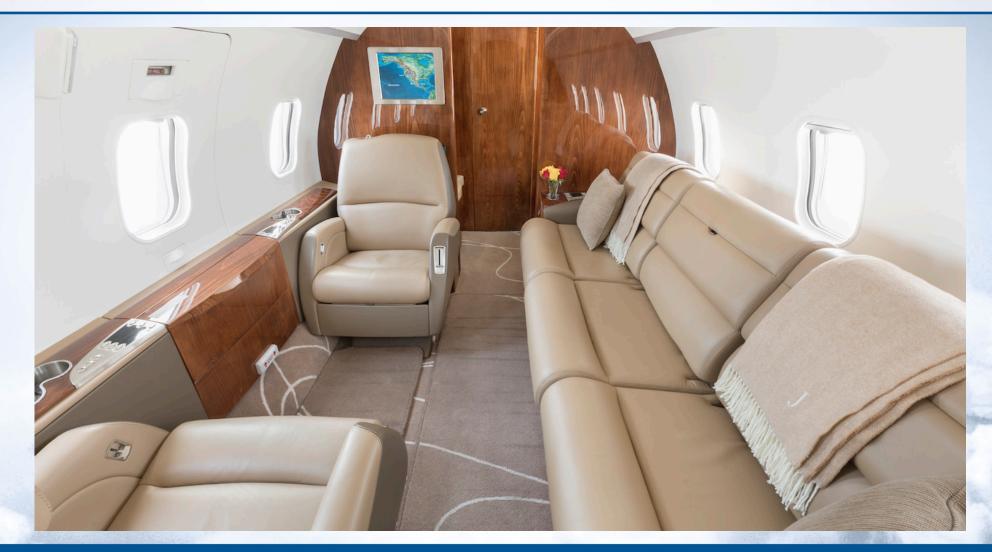

### **INTERIOR**

Refurbished by Flying Colours, March 2017

Nine passenger interior includes a forward 4-place club, aft right-hand 2-place club seat opposite a 3-place divan. A mid-cabin pyramid cabinet separates forward club and divan. Interior is also equipped with two Mapco stainless steel containers, an espresso machine, microwave oven, & Avance L5 Wi-Fi.