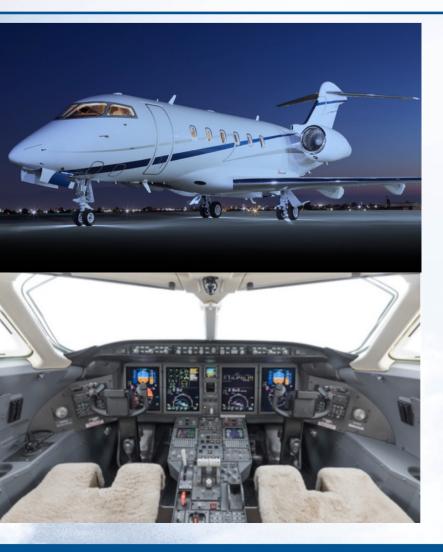

### **HIGHLIGHTS**

No known damage history Professionally flown and operated Currently PART 135 Avance L5 WIFI

S/N 20013, N300NJ

#### **AVIONICS**

- Collins Four-Tube EFIS/MFD
- Collins TTR-4000 Change 7.1
- Dual Collins FMC w/ V-Speed
- Dual Collins GPS-4000S GPS Receivers
- Dual BA-440 Routers/Filters
- Dual ADS-B/ATC Annunciators
- Collins RTA-854 Weather Radar
- Dual Collins TDR-94D ATC Transponder
- Dual Collins ADC-3000 Air Data Computer
- Collins ALT-4000 Radio Altimeter

### **INTERIOR**

Refurbished by Flying Colours, March 2017

Nine passenger interior includes a forward 4-place club, aft right-hand 2-place club seat opposite a 3-place divan. A mid-cabin pyramid cabinet separates forward club and divan. Interior is also equipped with two Mapco stainless steel containers, an espresso machine, microwave oven, & Avance L5 Wi-Fi.

#### **EXTERIOR**

Painted by Flying Colours, March 2017 Overall White with blue and silver accent striping