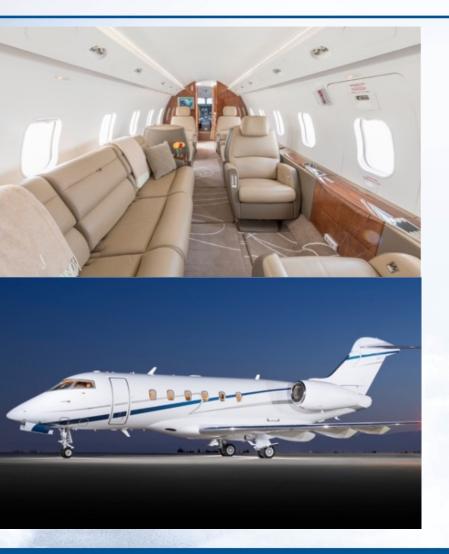

### **INTERIOR**

Refurbished by Flying Colours, March 2017

Nine passenger interior includes a forward 4-place club, aft right-hand 2-place club seat opposite a 3-place divan. A mid-cabin pyramid cabinet separates forward club and divan. Interior is also equipped with two Mapco stainless steel containers, an espresso machine, microwave oven, & Avance L5 Wi-Fi.

#### **EXTERIOR**

Painted by Flying Colours, March 2017 Overall White with blue and silver accent striping