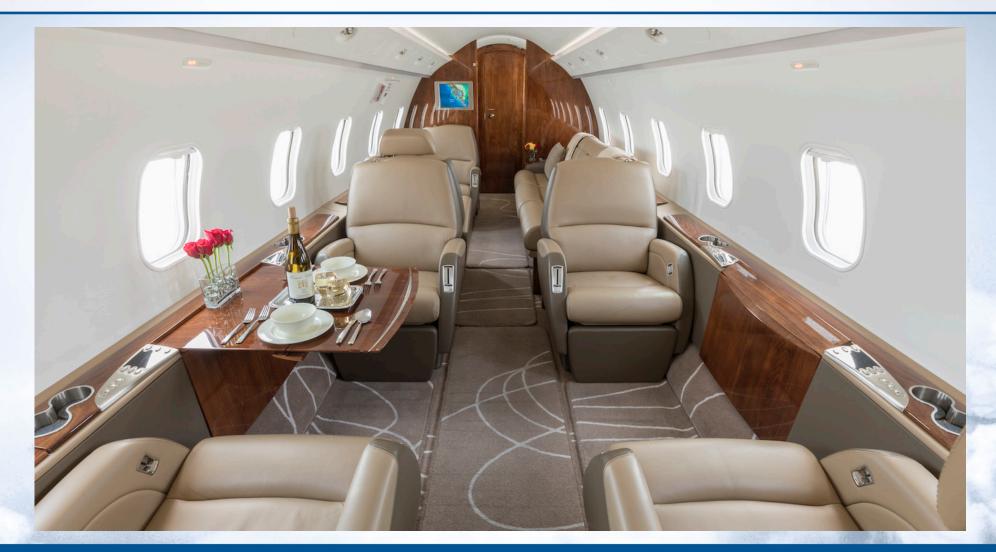

### **INTERIOR**

Refurbished by Flying Colours, March 2017

Nine passenger interior includes a forward 4-place club, aft right-hand 2-place club seat opposite a 3-place divan. A mid-cabin pyramid cabinet separates forward club and divan. Interior is also equipped with two Mapco stainless steel containers, an espresso machine, microwave oven, & Avance L5 Wi-Fi.