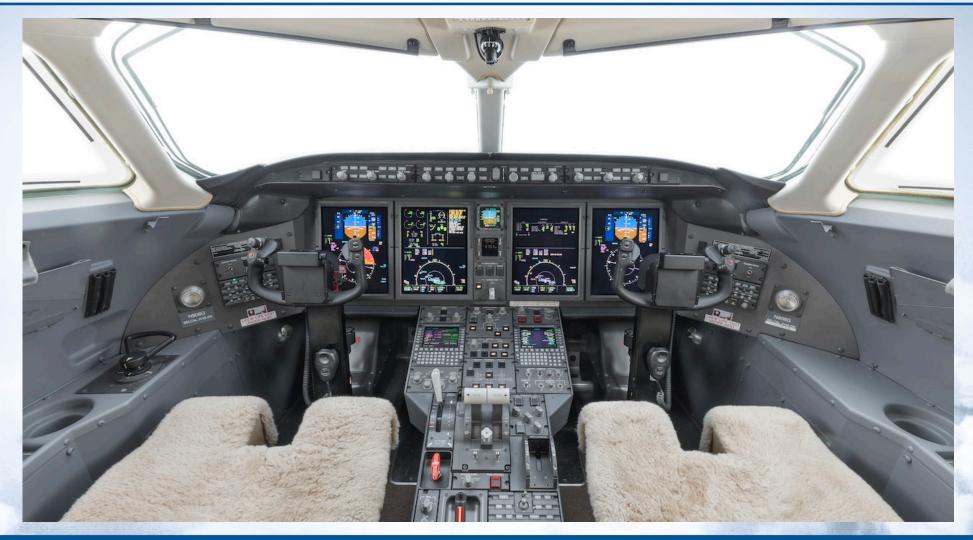

#### **AVIONICS**

- Collins Four-Tube EFIS/MFD
- Collins TTR-4000 Change 7.1
- Dual Collins FMC w/ V-Speed
- Dual Collins GPS-4000S GPS Receivers
- Dual BA-440 Routers/Filters
- Dual ADS-B/ATC Annunciators
- Collins RTA-854 Weather Radar
- Dual Collins TDR-94D ATC Transponder
- Dual Collins ADC-3000 Air Data Computer
- Collins ALT-4000 Radio Altimeter

- L-3 FA-2100 Flight Data Recorder
- L-3 FA-2100 Cockpit Voice Recorder
- Dual Collins FGC-3002 Flight Director
- Collins FGP-5020 Flight Guidance Panel
- Dual Collins VHF-4000 Com Transceiver
- Dual Collins DME-4000 DME Transceiver
- Collins DBU-5010E Data loader
- Collins DCU-5000 Data Concentrator Unit
- Dual Collins AHC-3000 Attitude Heading Computer

#### ADDITIONAL EQUIPMENT

- Rosemount Pitot-Static Probe
- Rosemount Total Air Temperature Sensor
- Collins MDC-4110 Maintenance Diagnostic Computer

- ICS-200 Iridium SATCOM
- Airshow 410
- Fore & Aft Large Cabin Monitors
- Baker DVD/CD Player