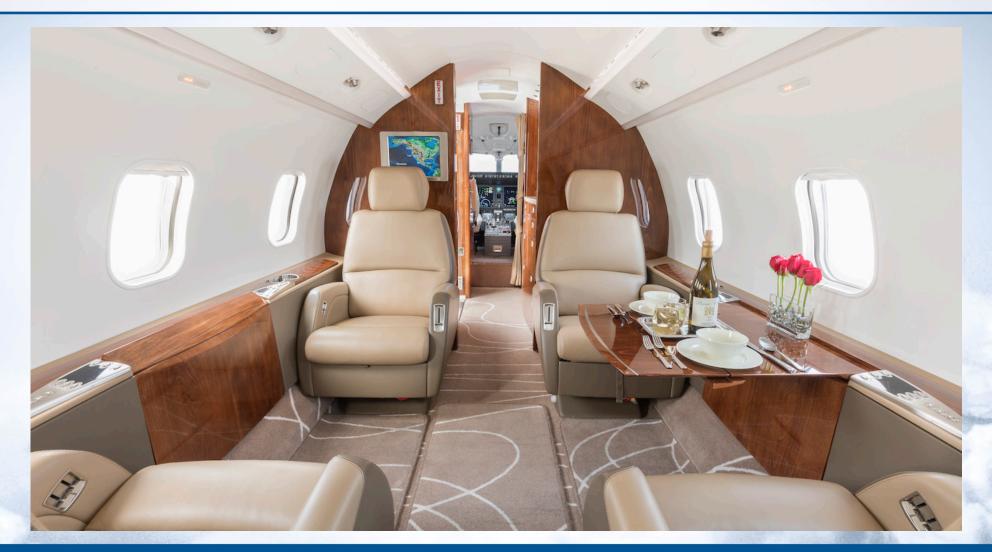

### **INTERIOR**

Refurbished by Flying Colours, March 2017

Nine passenger interior includes a forward 4-place club, aft right-hand 2-place club seat opposite a 3-place divan. A mid-cabin pyramid cabinet separates forward club and divan. Interior is also equipped with two Mapco stainless steel containers, an espresso machine, microwave oven, & Avance L5 Wi-Fi.