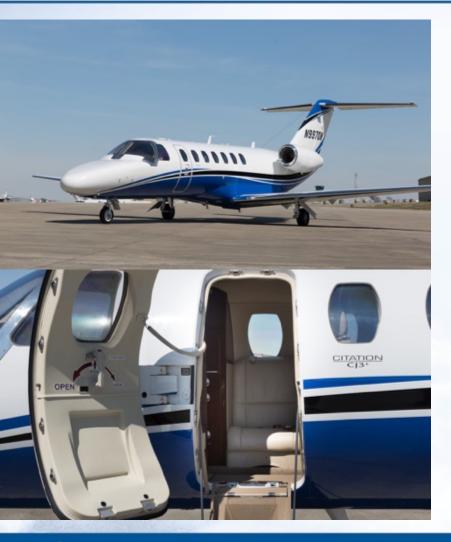

#### **INTERIOR**

7 or 8 pax configuration
RH Refreshment Center with Exchangeable Seat
Belted Lav

### **EXTERIOR**

All over white with accent blue and black striping

THESE SPECIFICATIONS ARE PRESENTED AS INTRODUCTORY INFORMATION ONLY. THEY DO NOT CONSTITUTE REPRESENTATIONS OR WARRANTIES OF ANY KIND. ACCORDINGLY, YOU SHOULD RELY ON YOUR OWN INSPECTION OF THIS AIRCRAFT TO VERIFY CORRECTNESS..