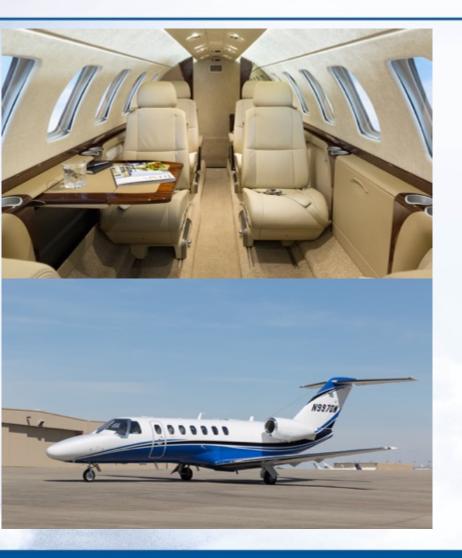

#### **INTERIOR**

7 or 8 pax configuration
RH Refreshment Center with Exchangeable Seat
Belted Lav

### **EXTERIOR**

All over white with accent blue and black striping

THESE SPECIFICATIONS ARE PRESENTED AS INTRODUCTORY INFORMATION ONLY. THEY DO NOT CONSTITUTE REPRESENTATIONS OR WARRANTIES OF ANY KIND. ACCORDINGLY, YOU SHOULD RELY ON YOUR OWN INSPECTION OF THIS AIRCRAFT TO VERIFY CORRECTNESS..