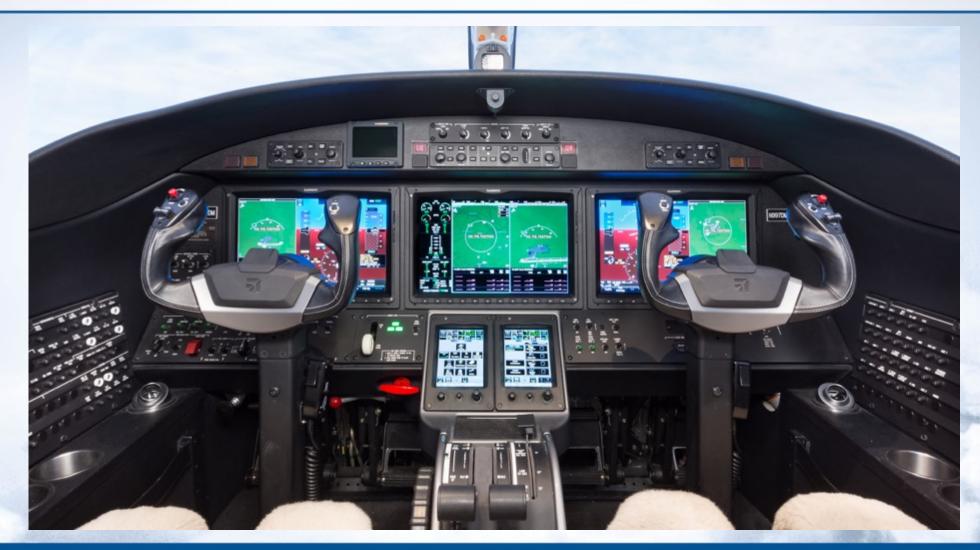

#### **AVIONICS**

Avionics Package: Garmin G3000 w/Synthetic Vision

EFIS: GDU-1400 3-Tube 14-inch

AHRS: Dual Garmin GRS-77

Weather Radar: Garmin GWX-70 (4-Color)

NAVS: Dual Garmin GIA-63W

Radar Altimeter: Collins ALT-4000

FMS: Dual Garmin GTC-570 w/WAAS GPS & Flight ID

HF: Honeywell HF-9000 Provisions Only

ADF: Garmin

DME: Collins DME-4000

TRANS: Dual GTX-3000 Mode S w/diversity (ADS-B)

SATCOM: Garmin Iridium GSR-56

STORMSCOPE: BF Goodrich WX-1000E

SATPHONE: Aircell Iridium

TAWS: Garmin EGPWS Class B

TCAS: Garmin GTC-8000 TCAS-II