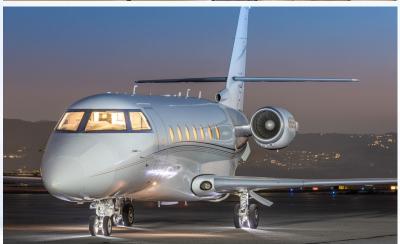

deo Interface

Honeywell EASY Electronic Jeppesen Chart Capability

Miltope TP-4840 Cockpit Printer

### **ADDITIONAL EQUIPMENT**

Two (2) Cabin Display Airshow 410

Three (3) LCD Displays

Two (2) CMC CMA-1100 "Pilotview" EFB

One (1) dual DVD/CD/MP3 Player

DTSystems Premium Speaker System (8 Speakers, 2 Subwoofers)

Four (4) Additional Power Outlets

Two (2) Audio International 20" LCD Monitor

Four (4) Rosen Plug-In LCD Monitor Receptacle

Three (3) Rosen Plug-In 8.4" LCD Monitor w/9G Arm certified during take-off and landing

China, Crystal, Flatware, Crystal Showcase

Trash Compartment

One Sink with a Strainer and cover to fit

Crystal effect, galley surface and floor LED

effect lighting

Galley 8.4" Touch-Screen Control Monitor

**Pocket Sliding Door** 

Pop-out work Surface







## **INTERIOR**

Executive ten passenger interior (eight certified for TOL) features forward crew lavatory and jump seat, mid cabin VIP configuration with berthable seats, and aft double club, dining group/conference table (46" L x 28" W) opposite three place divan and aft lavatory.

Forward full 36" custom galley includes Nespresso Coffee Machine, hot water dispenser and hot water heater, cooled food storage area, high temp over with digital oven controller, cooled soda storage compartment, wine storage, insulated stainless steel ice drawer, mini liquor storage, China, crystal, flatware crystal showcase, trash compartment and one sink with strainer and cover to fit. Crystal effect, galley surface and floor LED effect lighting, galley 8.4" touch screen control monitor, pocket sliding doo