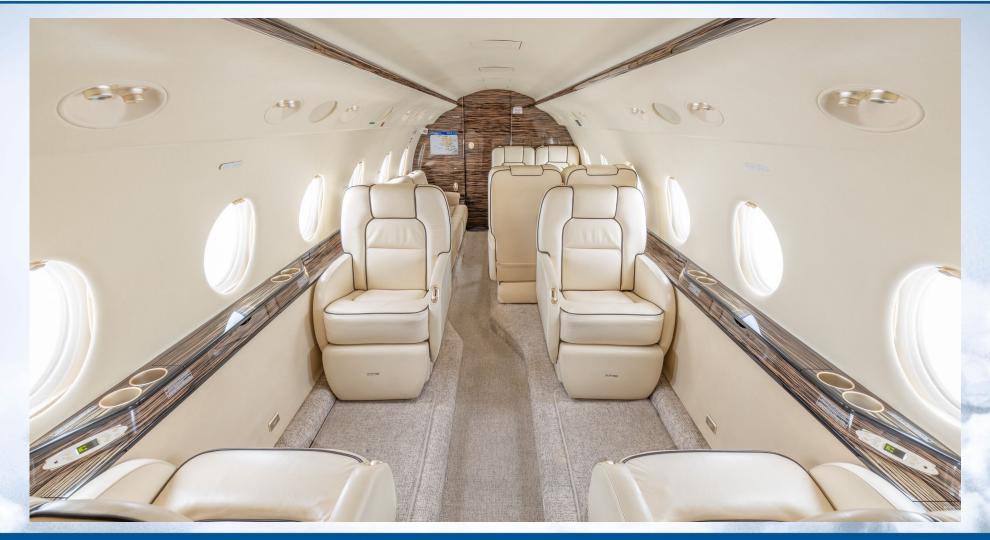

## **INTERIOR**

Executive ten passenger interior (eight certified for TOL) features forward crew lavatory and jump seat, mid cabin VIP configuration with berthable seats, and aft double club, dining group/conference table (46" L x 28" W) opposite three place divan and aft lavatory.