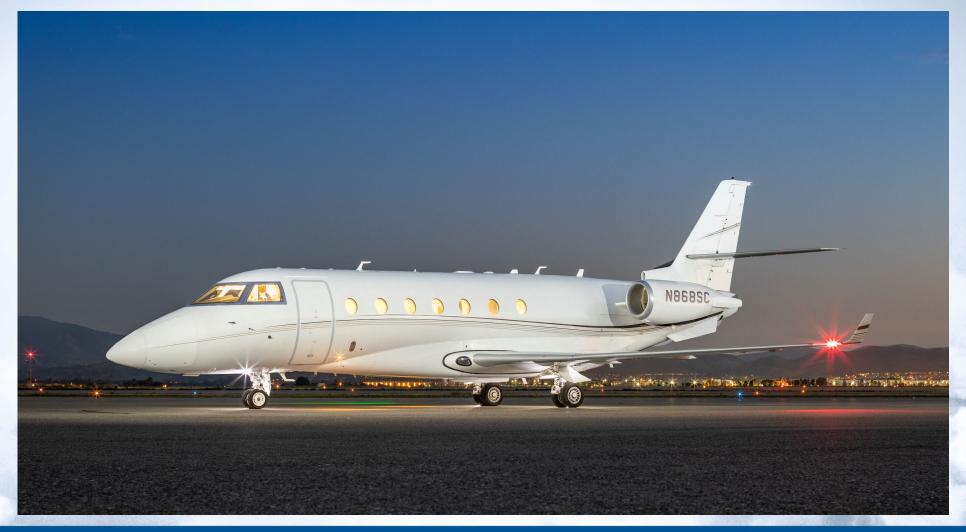

d crew lavatory and jump seat, mid cabin VIP configuration with berthable seats, and aft double club, dining group/conference table (46" L x 28" W) opposite three place divan and aft lavatory.

Forward full 36" custom galley includes Nespresso Coffee Machine, hot water dispenser and hot water heater, cooled food storage area, high temp over with digital oven controller, cooled soda storage compartment, wine storage, insulated stainless steel ice drawer, mini liquor storage, China, crystal, flatware crystal showcase, trash compartment and one sink with strainer and cover to fit. Crystal effect, galley surface and floor LED effect lighting, galley 8.4" touch screen control monitor, pocket sliding door, and popout work surface.

## **EXTERIOR**

Overall White with gold and burgundy accents.