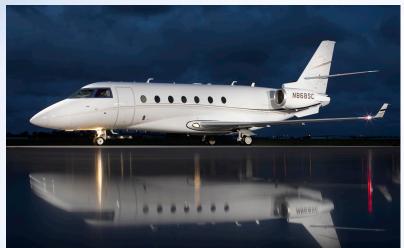

# **AIRFRAME**

Total Time 3,274.8 Hours 1,909 Landings

# **ENGINES**

Rolls Royce BR700-710-C4-11, Enrolled on ESP Gold

s/n 15763: 3,274.8 Hours 1,909 Cycles s/n 15764: 3,274.8 Hours 1,909 Cycles

# **APU**

Honeywell GTCP 36-150(F2M), Enrolled on MSP Gold s/n P-341 3,082 Hours



#### **AVIONICS**

3<sup>rd</sup> Honeywell Flight Management System

3rd Honeywell Micro Inertial Reference System

3rd Honeywell TR-866B VDR

VHF Voice & Flightdeck Datalink

3<sup>rd</sup> AV-900 Audio System

2<sup>nd</sup> RT-300 Radio Altimeter

**EASY Electronic Charts** 

**TCAS 7.1** 

ADS-B Out

Rockwell Collins HGS-4860 HUD System

3<sup>rd</sup> Honeywell AV-900 Audio System

Honeywell "EASy" CMF

Redundant ECL (Electronic Checklist)

Light weight Honeywell DFDR

Two (2) Auxiliary Cabin Audio/N