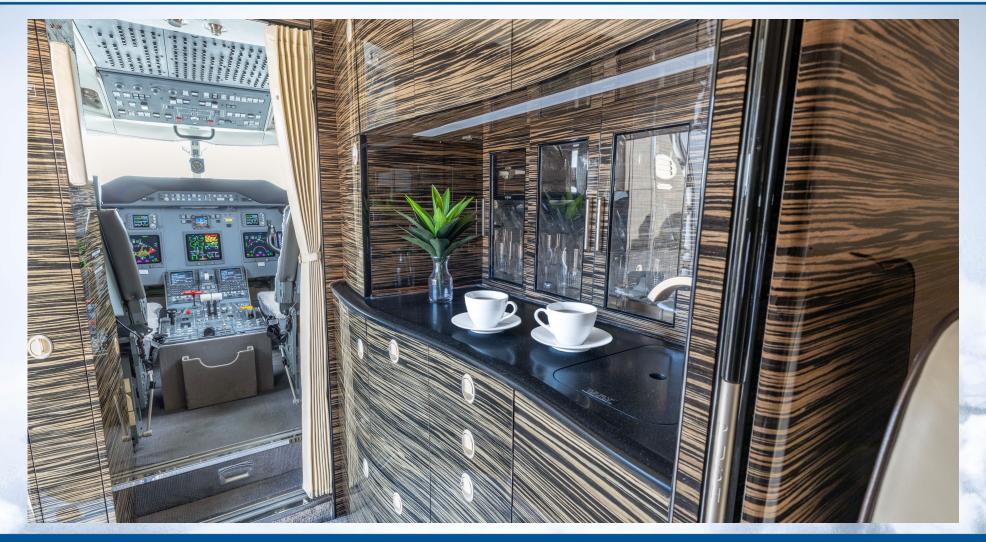

China, Crystal, Flatware, Crystal Showcase

Trash Compartment

One Sink with a Strainer and cover to fit

Crystal effect, galley surface and floor LED

effect lighting

Galley 8.4" Touch-Screen Control Monitor

**Pocket Sliding Door** 

Forward full 36" custom galley includes Nespresso Coffee Machine, hot water dispenser and hot water heater, cooled food storage area, high temp over with digital oven controller, cooled soda storage compartment, wine storage, insulated stainless steel ice drawer, mini liquor storage, China, crystal, flatware crystal showcase, trash compartment and one sink with strainer and cover to fit. Crystal effect, galley surface and floor LED effect lighting, galley 8.4" touch screen control monitor, pocket sliding door, and popout work surface.