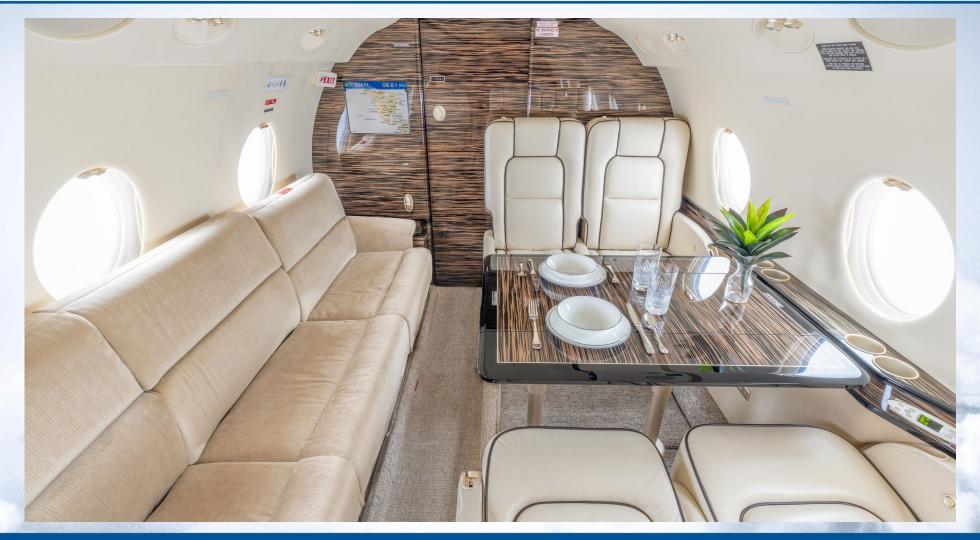

## **INTERIOR**

Executive ten passenger interior (eight certified for TOL) features forward crew lavatory and jump seat, mid cabin VIP configuration with berthable seats, and aft double club, dining group/conference table (46" L x 28" W) opposite three place divan and aft lavatory.

Forward full 36" custom galley includes Nespresso Coffee Machine, hot water dispenser and hot water heater, cooled food storage area, high temp over with digital oven controller, cooled soda storage compartment, wine storage, insulated stainless steel ice drawer, mini liquor storage, China, crystal, flatware crystal showcase, trash compartment and one sink with strainer and cover to fit. Crystal effect, galley surface and floor LED effect lighting, galley 8.4" touch screen control monitor, pocket sliding door, and popout work surface.