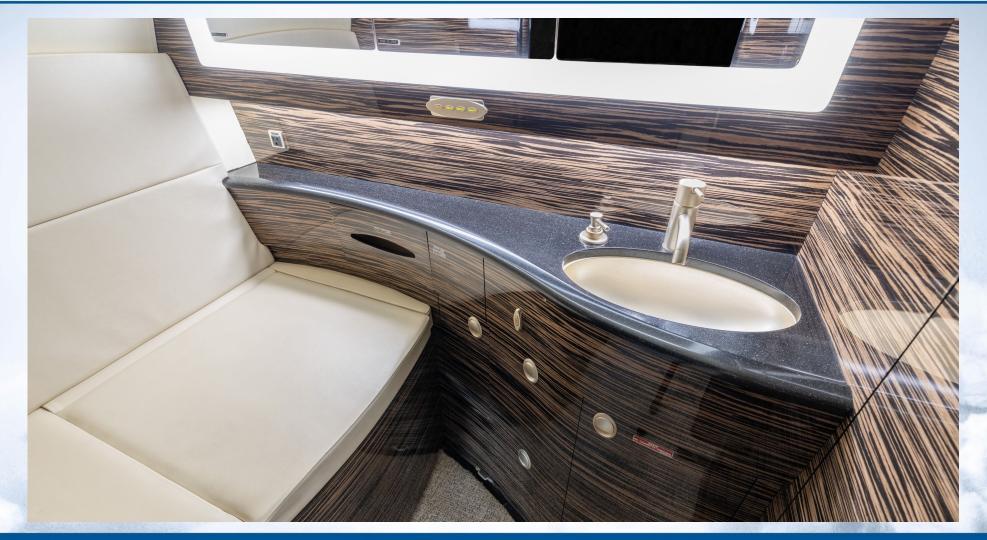

## **INTERIOR**

Executive ten passenger interior (eight certified for TOL) features forward crew lavatory and jump seat, mid cabin VIP configuration with berthable seats, and aft double club, dining group/conference table (46" L x 28" W) opposite three place divan and aft lavatory.