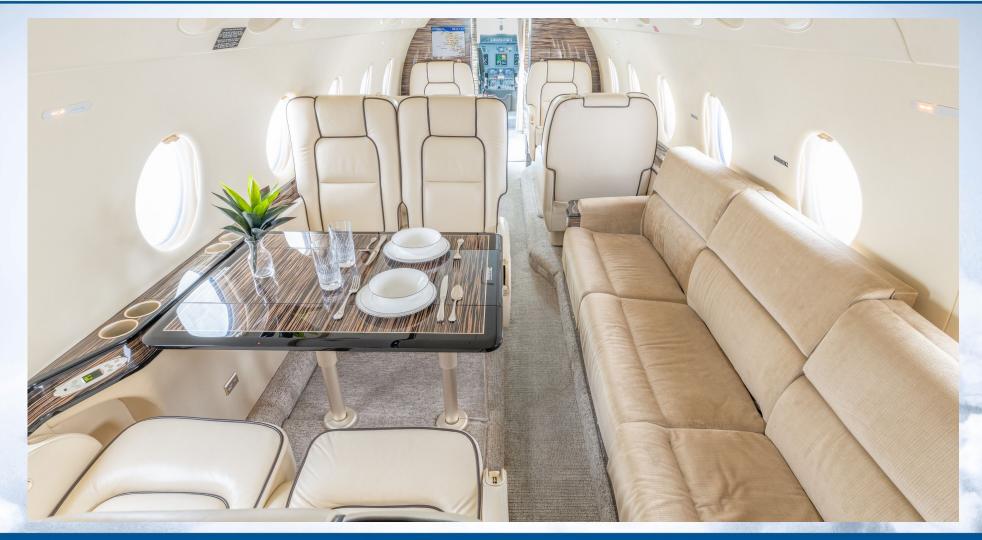

## **INTERIOR**

Executive ten passenger interior (eight certified for TOL) features forward crew lavatory and jump seat, mid cabin VIP configuration with berthable seats, and aft double club, dining group/conference table (46" L x 28" W) opposite three place divan and aft lavatory.

Forward full 36" custom galley includes Nespresso Coffee Machine, hot water dispenser and hot water heater, cooled food storage area, high temp over with digital oven controller, cooled soda storage compartment, wine storage, insulated stainless steel ice drawer, mini liquor storage, China, crystal, flatware crystal showcase, trash compartment and one sink with strainer and cover to fit. Crystal effect, galley surface and floor LED effect lighting, galley 8.4" touch screen control monitor, pocket sliding door, and popout work surface.