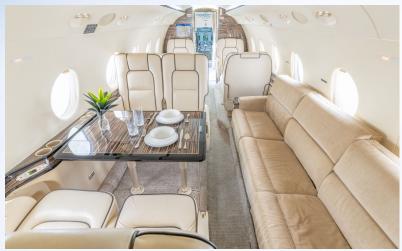

## **INTERIOR**

Executive ten passenger interior (eight certified for TOL) features forward crew lavatory and jump seat, mid cabin VIP configuration with berthable seats, and aft double club, dining group/conference table (46" L x 28" W) opposite three place divan and aft lavatory.

Forward full 36" custom galley includes Nespresso Coffee Machine, hot water dispenser and hot water heater, cooled food storage area, high temp over with digital oven controller, cooled soda storage compartment, wine storage, insulated stainless steel ice drawer, mini liquor storage, China, crystal, flatware crystal showcase, trash compartment and one sink with strainer and cover to fit. Crystal effect, galley surface and floor LED effect lighting, galley 8.4" touch screen control monitor, pocket sliding door, and popout work surface.