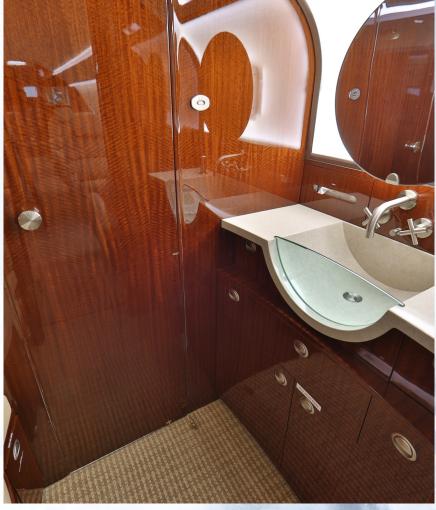

### **INTERIOR**

#### **Excellent Condition**

Executive nine (9) passenger Interior features a forward four-place (4) club and an aft cabin four-place (4) club with a (1) belted lavatory.

Equipped with a forward galley, ATG-5000 Wi-Fi, Airshow 4000, cabin entertainment system, and forward & aft bulkhead 15-inch LCD monitors.