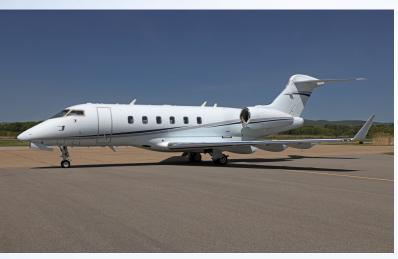

#### **EXTERIOR**

#### **Excellent Condition**

Paint shows overall Matterhorn white with blue and grey accent stripes.

Video of this Challenger