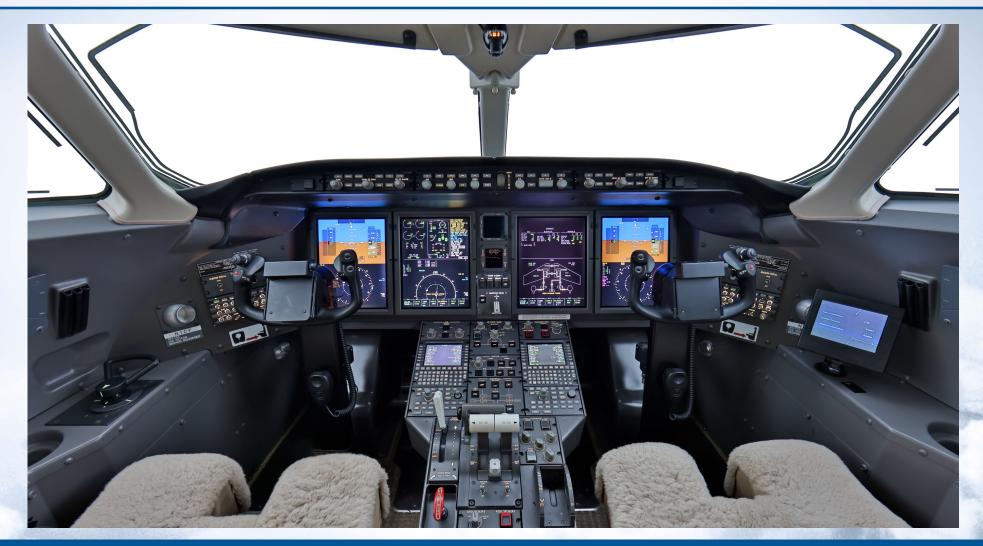

#### **AVIONICS**

- Collins Pro Line 21 Advanced Avionics Package
- Dual Collins VHF-4000 Communication Radios
- Dual Collins AHC-3000N AHRS Compass
- L3 Cockpit Voice Recorder
- Dual Collins DME-4000 DME
- Collins AFD-5220 EFIS
- Dual Collins FGC-3002 Flight Director
- Iridium ICS-200 Flight Phone
- Dual Collins FMS-5000 w/ V-Speed FMS
- Dual Collins GPS-4000S w/ WAAS

#### ADDITIONAL EQUIPMENT

- · Flight Data Recorder
- ATG-5000 Wi-Fi
- FANS 1/A & CPDLC

- Dual Collins HF-9031A w/ SELCAL
- Dual Collins NAV-4000 Navigation Radios
- Collins ALT-4000 Radar Altimeter
- ICG Iridium SATCOM
- Honeywell Mark V EGPWS w/ windshear
- Collins TTR-4000 TCAS-II w/ change 7
- Dual Collins TDR-94D Mode S Transponders
- Collins WXR-854 w/ turbulence
- Honeywell Mark V EGPWS
- Dual Collins Air Data Systems

- XM Weather & Enhanced Map Overlays
- Dual Collins IFIS