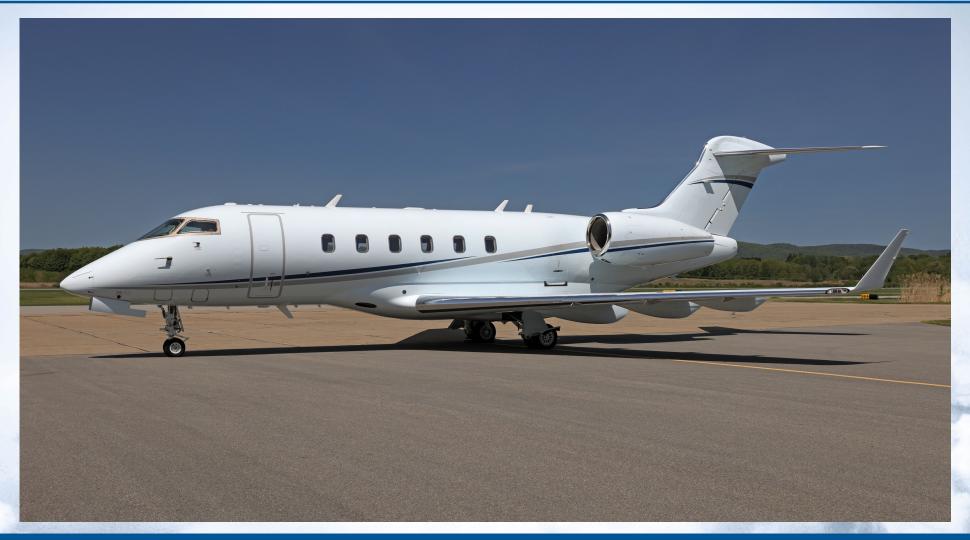

#### **EXTERIOR**

#### **Excellent Condition**

Paint shows overall Matterhorn white with blue and grey accent stripes.

Video of this Challenger