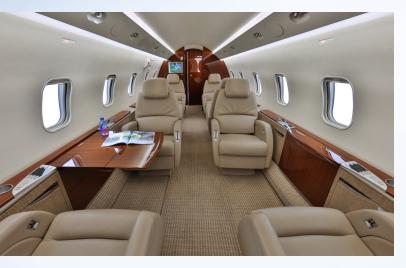

### **INTERIOR**

#### **Excellent Condition**

Executive nine (9) passenger Interior features a forward four-place (4) club and an aft cabin four-place (4) club with a (1) belted lavatory.

Equipped with a forward galley, ATG-5000 Wi-Fi, Airshow 4000, cabin entertainment system, and forward & aft bulkhead 15-inch LCD monitors.