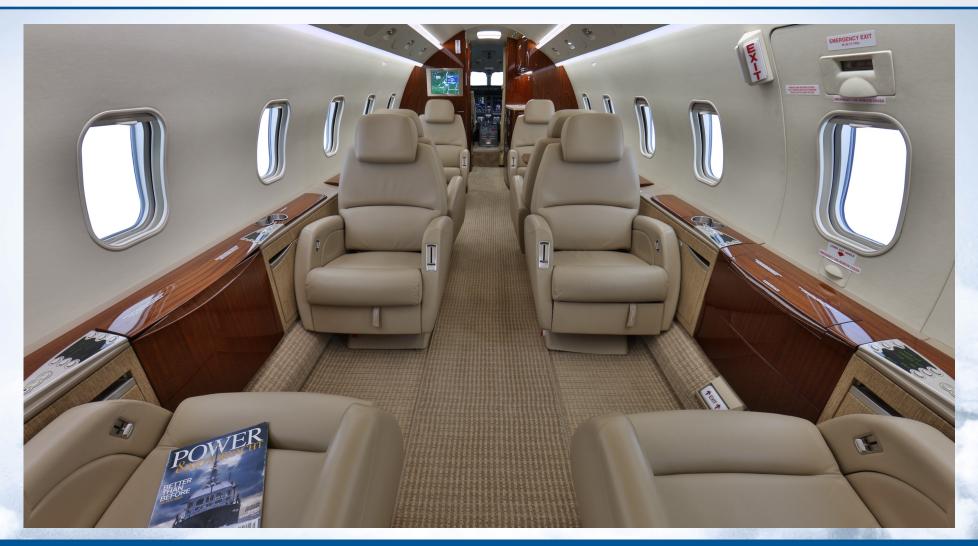

### **INTERIOR**

#### **Excellent Condition**

Executive nine (9) passenger Interior features a forward four-place (4) club and an aft cabin four-place (4) club with a (1) belted lavatory.

Equipped with a forward galley, ATG-5000 Wi-Fi, Airshow 4000, cabin entertainment system, and forward & aft bulkhead 15-inch LCD monitors.