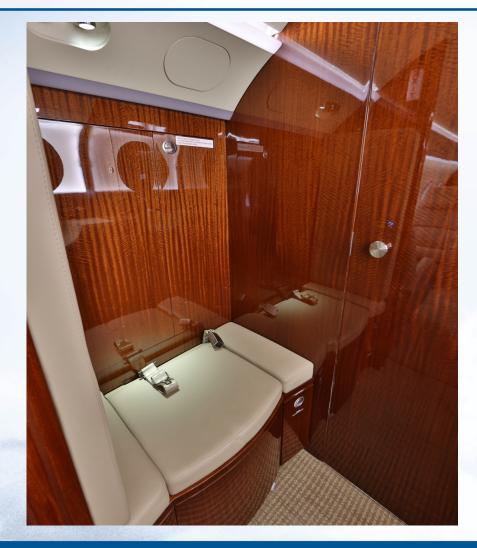

### **INTERIOR**

#### **Excellent Condition**

Executive nine (9) passenger Interior features a forward four-place (4) club and an aft cabin four-place (4) club with a (1) belted lavatory.

Equipped with a forward galley, ATG-5000 Wi-Fi, Airshow 4000, cabin entertainment system, and forward & aft bulkhead 15-inch LCD monitors.