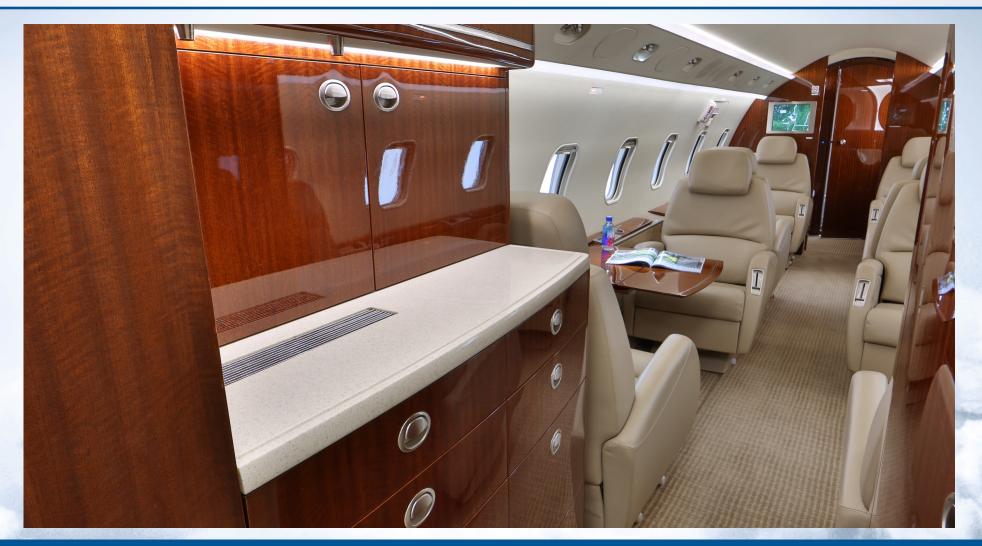

### **INTERIOR**

#### **Excellent Condition**

Executive nine (9) passenger Interior features a forward four-place (4) club and an aft cabin four-place (4) club with a (1) belted lavatory.

Equipped with a forward galley, ATG-5000 Wi-Fi, Airshow 4000, cabin entertainment system, and forward & aft bulkhead 15-inch LCD monitors.