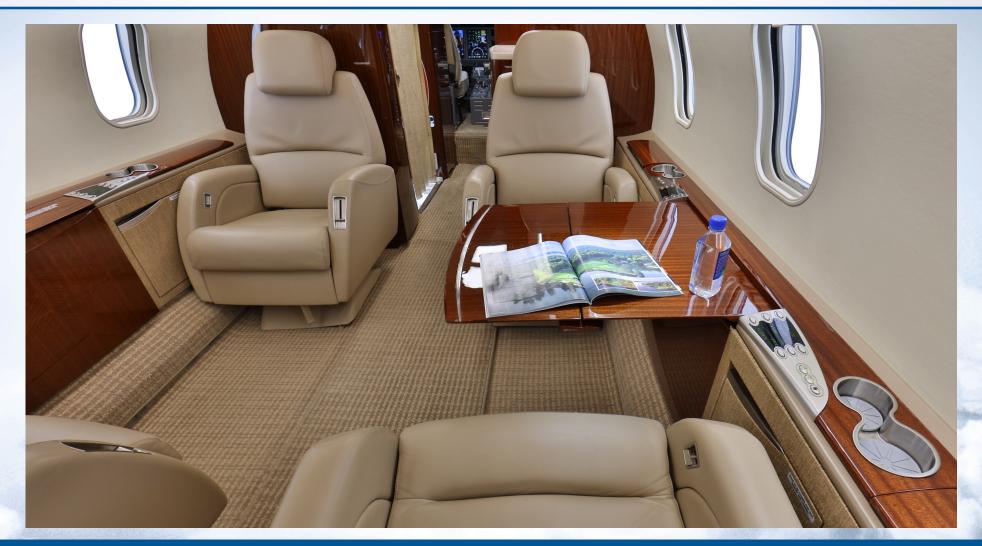

### **INTERIOR**

#### **Excellent Condition**

Executive nine (9) passenger Interior features a forward four-place (4) club and an aft cabin four-place (4) club with a (1) belted lavatory.

Equipped with a forward galley, ATG-5000 Wi-Fi, Airshow 4000, cabin entertainment system, and forward & aft bulkhead 15-inch LCD monitors.